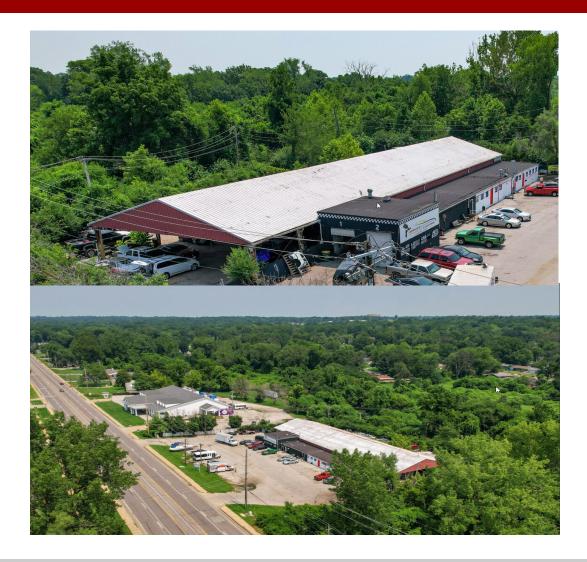

#### **PROPERTY DETAILS**

Brian McCune 314.276.5493 (CELL) 314.849.5858 (OFFICE) Brian@bahnrealty.com

- Unique property with 3,038 SF office/retail/ garage building connected to 11,716 SF exterior storage/warehouse structure
- 1.39 acres with frontage on Halls Ferry Road
- Large parking lot and fenced in rear property for additional storage
- C-1 Neighborhood Business District, able to accommodate a variety of commercial business uses
- 2023 Taxes: \$6,366.21