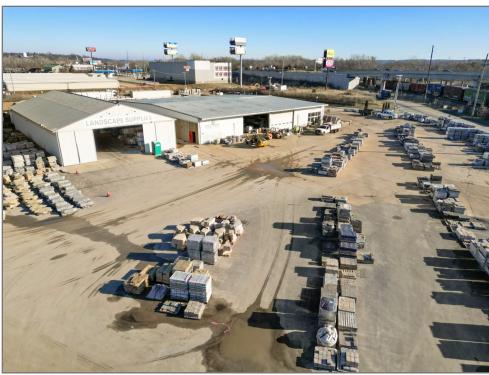

## 106 S. ELAM AVE. Valley Park, MO 63088

- 4.99 Acres
- Zoned C-2 and I-1
- 2 Buildings

A: 14,400 SF; four overhead 22' drive -in doors; 24' ceilings

B: 7,200 SF; one 24' drive-in door; 16' ceilings

- 24 concrete material bins
- 40 x 60 covered material shed
- Entire site is paved and fenced
- Building A has 5 private offices, breakroom, showroom and bathroom
- 120/208 and 277/480 V service
- All utilities
- Available 6/30/23