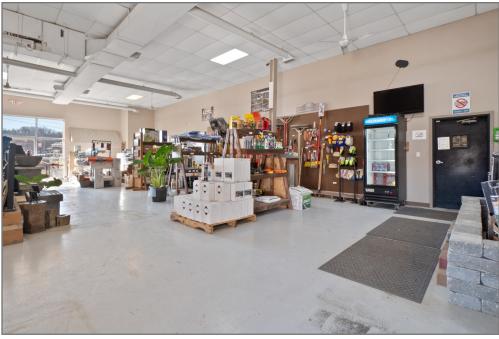

## 106 S. ELAM AVE. Valley Park, MO 63088

- 4.99 Acres
- Zoned C-2 and I-1
- 2 Buildings

A: 14,400 SF; four overhead 22' drive -in doors; 24' ceilings

B: 7,200 SF; one 24' drive-in door; 16' ceilings

- 24 concrete material bins
- 40 x 60 covered material shed
- Entire site is paved and fenced
- Building A has 5 private offices, breakroom, showroom and bathroom
- 120/208 and 277/480 V service
- All utilities
- Available 6/30/23