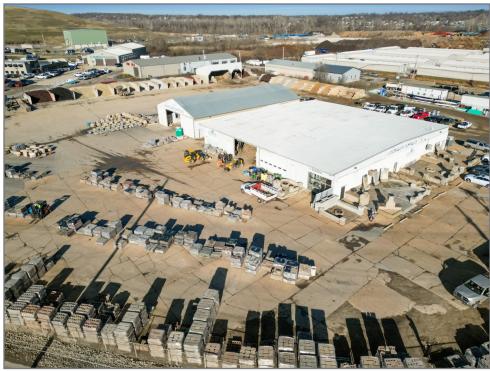

## 106 S. ELAM AVE. Valley Park, MO 63088

- 4.99 Acres
- Zoned C-2 and I-1
- 2 Buildings

A: 14,400 SF; four overhead 22' drive -in doors; 24' ceilings

B: 7,200 SF; one 24' drive-in door; 16' ceilings

- 24 concrete material bins
- 40 x 60 covered material shed
- Entire site is paved and fenced
- Building A has 5 private offices, breakroom, showroom and bathroom
- 120/208 and 277/480 V service
- All utilities
- Available 6/30/23