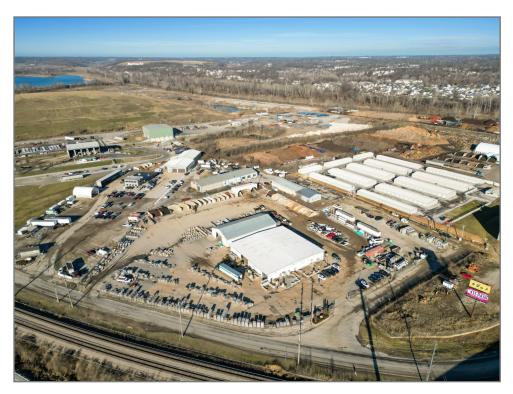

## 106 S. ELAM AVE. Valley Park, MO 63088

- 4.99 Acres
- Zoned C-2 and I-1
- 2 Buildings

A: 14,400 SF; four overhead 22' drive -in doors; 24' ceilings

B: 7,200 SF; one 24' drive-in door; 16' ceilings

- 24 concrete material bins
- 40 x 60 covered material shed
- Entire site is paved and fenced
- Building A has 5 private offices, breakroom, showroom and bathroom
- 120/208 and 277/480 V service
- All utilities
- Available 6/30/23