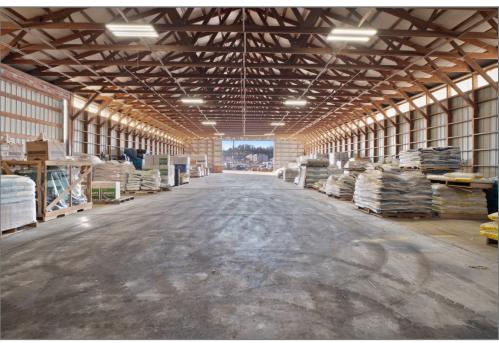

## 106 S. ELAM AVE. Valley Park, MO 63088

- 4.99 Acres
- Zoned C-2 and I-1
- 2 Buildings

A: 14,400 SF; four overhead 22' drive -in doors; 24' ceilings

B: 7,200 SF; one 24' drive-in door; 16' ceilings

- 24 concrete material bins
- 40 x 60 covered material shed
- Entire site is paved and fenced
- Building A has 5 private offices, breakroom, showroom and bathroom
- 120/208 and 277/480 V service
- All utilities
- Available 6/30/23