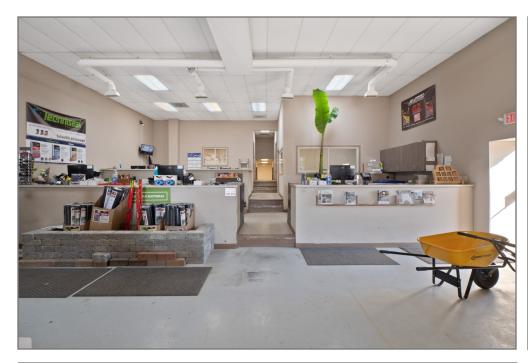

## 106 S. ELAM AVE. Valley Park, MO 63088

- 4.99 Acres
- Zoned C-2 and I-1
- 2 Buildings

A: 14,400 SF; four overhead 22' drive -in doors; 24' ceilings

B: 7,200 SF; one 24' drive-in door; 16' ceilings

- 24 concrete material bins
- 40 x 60 covered material shed
- Entire site is paved and fenced
- Building A has 5 private offices, breakroom, showroom and bathroom
- 120/208 and 277/480 V service
- All utilities
- Available 6/30/23