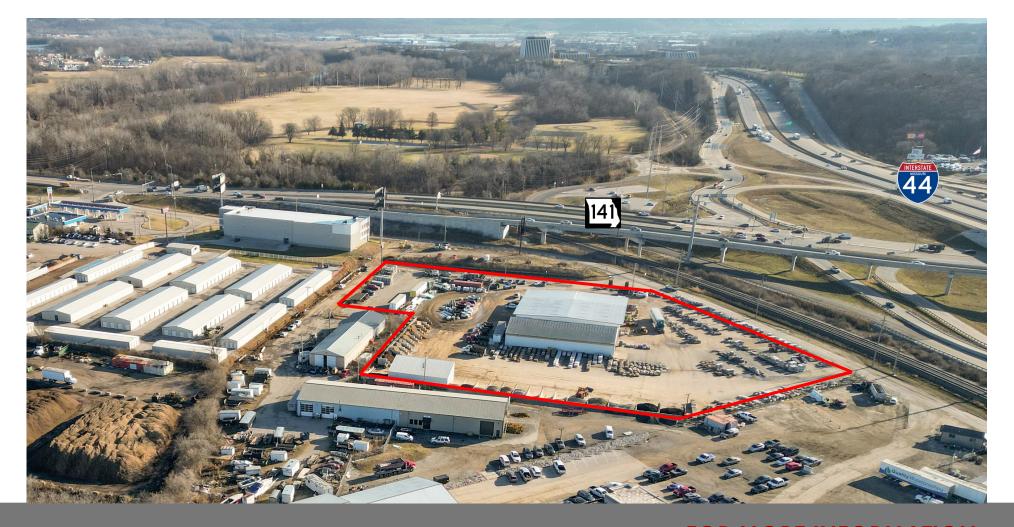

## 106 S. ELAM AVE. Valley Park, MO 63088

- 4.99 Acres
- Zoned C-2 and I-1
- 2 Buildings

A: 14,400 SF; four overhead 22' drive -in doors; 24' ceilings

B: 7,200 SF; one 24' drive-in door; 16' ceilings

- 24 concrete material bins
- 40 x 60 covered material shed
- Entire site is paved and fenced
- Building A has 5 private offices, breakroom, showroom and bathroom
- 120/208 and 277/480 V service
- All utilities
- Available 6/30/23

Sale Price: \$2,300,00.00

Lease Rate: \$13,500.00/ NNN