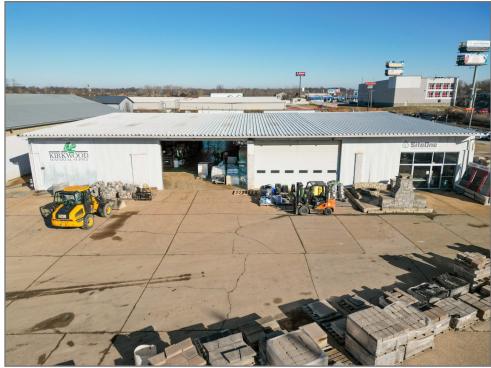

## 106 S. ELAM AVE. Valley Park, MO 63088

- 4.99 Acres
- Zoned C-2 and I-1
- 2 Buildings

A: 14,400 SF; four overhead 22' drive -in doors; 24' ceilings

B: 7,200 SF; one 24' drive-in door; 16' ceilings

- 24 concrete material bins
- 40 x 60 covered material shed
- Entire site is paved and fenced
- Building A has 5 private offices, breakroom, showroom and bathroom
- 120/208 and 277/480 V service
- All utilities
- Available 6/30/23