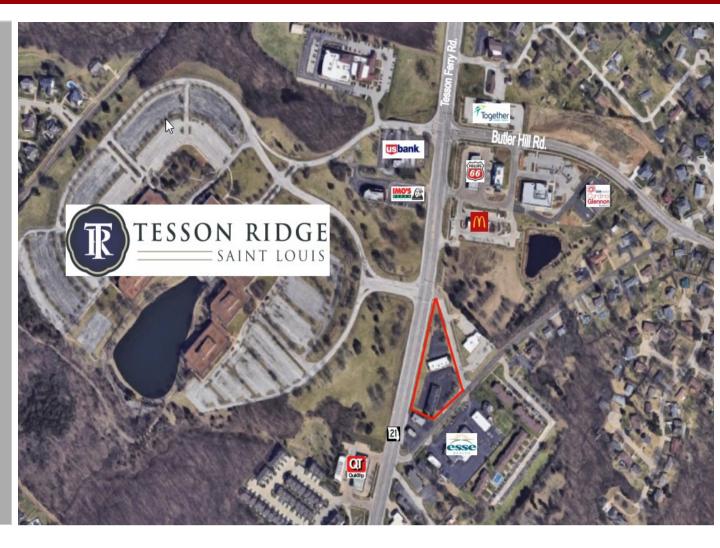

## 13070 Tesson Ferry Rd property details

NICK BAHN 314.322.2020 (CELL) 314.849.5858 (OFFICE) Nick@bahnrealty.com

- 1,200 SF 2,400 SF of retail space
- Under new ownership
- Signalized access
- Across the street from new residential development
- Close proximity to Mercy
  Hospital, Dierbergs and countless
  other retailers along Tesson Ferry
  Road