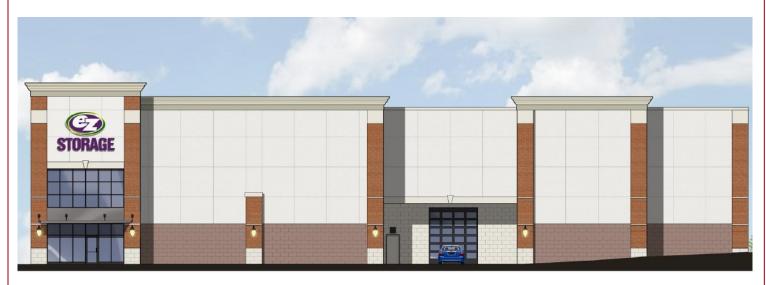

# For Lease Retail RE-DEVELOPMENT 13753 MANCHESTER RD.





## 13753 MANCHESTER RD. BALLWIN, MO 63011

- One 2,118 SF space remaining
- This will be part of the 110,000 SF E-Z Storage selfserve indoor storage facility
- Located just west of Mason Road on Manchester
- · 22 car parking

#### LEASE RATE: <del>\$32.00 PSF\_NNN</del> \$26.00 PSF NNN

#### FOR MORE INFORMATION

Steve Bahn Steve@bahnrealty.com 314.503.7601 Nick Bahn Nick@bahnrealty.com 314.322.2020



 $\mathbb{R}$ 



5024 Griffin Road | St. Louis, MO 63128 | P: 314.849.5858 | F: 314.849.6047 www.BahnRealty.com

### East Elevation



### West Elevation



5024 Griffin Road | St. Louis, MO 63128 | 314.849.5858 | F: 314.849.6047 www.BahnRealty.com



| BUILDING AREAS:                                                   |                                                       |
|-------------------------------------------------------------------|-------------------------------------------------------|
| LOWER LEVEL:<br>STORAGE/ CIRC:                                    | 28,128 S.F.                                           |
| MAIN LEVEL:<br>OFFICE/APT:<br>STORAGE/ CIRC:<br>RETAIL:<br>TOTAL: | 1800 S.F.<br>21,625 S.F.<br>4,703 S.F.<br>28,128 S.F. |
| 2ND LEVEL:<br>STORAGE/ CIRC:                                      | 28,549 S.F.                                           |
| <u>3RD_LEVEL:</u><br>STORAGE/ CIRC: