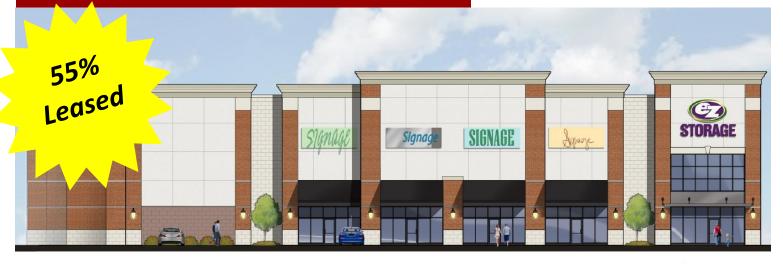

# For Lease Retail RE-DEVELOPMENT 13753 MANCHESTER RD.

## 13753 MANCHESTER RD. BALLWIN, MO 63011

- One 2,118 SF space remaining
- This will be part of the 110,000 SF E-Z Storage selfserve indoor storage facility
- Located just west of Mason Road on Manchester
- · 22 car parking

#### LEASE RATE: <del>\$32.00 PSF\_NNN</del> \$26.00 PSF NNN