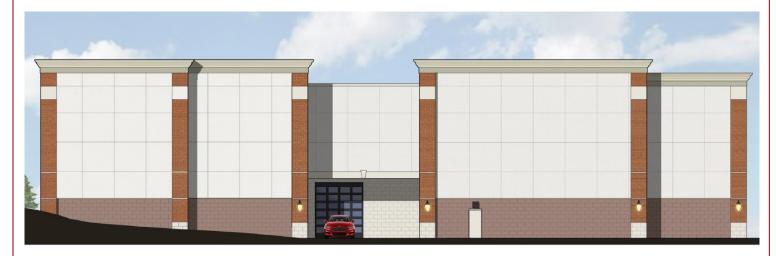

### West Elevation

5024 Griffin Road | St. Louis, MO 63128 | 314.849.5858 | F: 314.849.6047 www.BahnRealty.com

| BUILDING AREAS:                                                   |                                                       |
|-------------------------------------------------------------------|-------------------------------------------------------|
| LOWER LEVEL:<br>STORAGE/ CIRC:                                    | 28,128 S.F.                                           |
| MAIN LEVEL:<br>OFFICE/APT:<br>STORAGE/ CIRC:<br>RETAIL:<br>TOTAL: | 1800 S.F.<br>21,625 S.F.<br>4,703 S.F.<br>28,128 S.F. |
| 2ND LEVEL:<br>STORAGE/ CIRC:                                      | 28,549 S.F.                                           |
| <u>3RD_LEVEL:</u><br>STORAGE/ CIRC:                               | 28,549 S.F.                                           |
| TOTAL STORAGE:                                                    | 106,851 S.F.                                          |
| BUILDING TOTAL                                                    | 113,354 S.F.                                          |