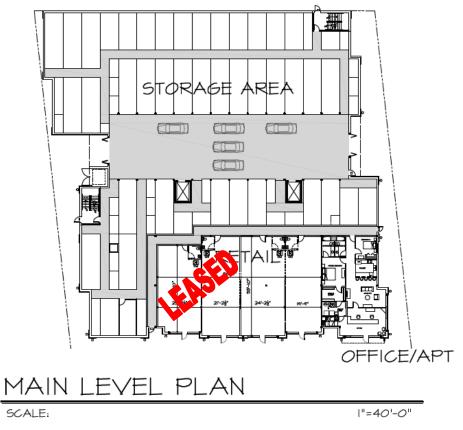

## 13753 MANCHESTER RD. BALLWIN, MO 63011

- One 2,118 SF space remaining
- This will be part of the 110,000 SF E-Z Storage selfserve indoor storage facility
- Located just west of Mason Road on Manchester
- · 22 car parking

### West Elevation

5024 Griffin Road | St. Louis, MO 63128 | 314.849.5858 | F: 314.849.6047 www.BahnRealty.com

| BUILDING AREAS:                                                   |                                                       |
|-------------------------------------------------------------------|-------------------------------------------------------|
| LOWER LEVEL:<br>STORAGE/ CIRC:                                    | 28,128 S.F.                                           |
| MAIN LEVEL:<br>OFFICE/APT:<br>STORAGE/ CIRC:<br>RETAIL:<br>TOTAL: | 1800 S.F.<br>21,625 S.F.<br>4,703 S.F.<br>28,128 S.F. |
| 2ND LEVEL:<br>STORAGE/ CIRC:                                      | 28,549 S.F.                                           |
| <u>3RD_LEVEL:</u><br>STORAGE/ CIRC:                               | 28,549 S.F.                                           |
| TOTAL STORAGE:                                                    | 106,851 S.F.                                          |
| BUILDING TOTAL                                                    | 113,354 S.F.                                          |