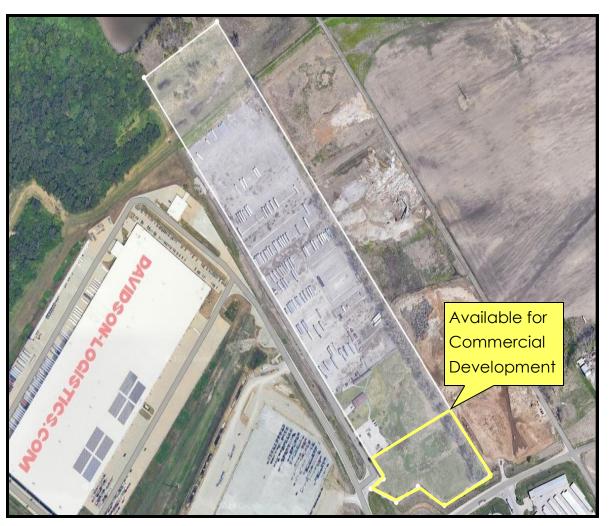

### **PROPERTY DETAILS**

STEVE BAHNBRIAN MCCUNE314.503.7601 (CELL)314.276.5493 (CELL)314.849.5858 (OFFICE)314.849.5858 (OFFICE)Steve@bahnrealty.comBrian@bahnrealty.com

- 33+ Acres conveniently located near Hwy 370 and 141
- 3-4 acres with frontage on Missouri Bottom Road that can be developed for Commercial uses
- Property is directly across the street from the new Love's Travel Stop center with Wendy's and Subway
- Current Tenant utilizing back acreage for truck drops. Property has capacity for 650 trailers.
- Zoned M-1 with B-4 General
   Commercial District uses allowed
- All utilities to site