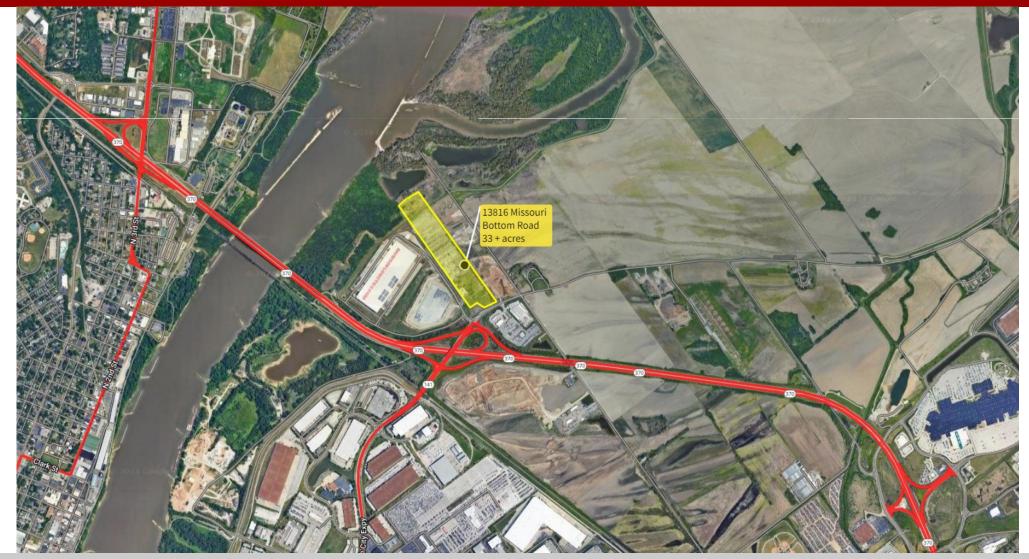

# 13816 MISSOURI BOTTOM ROAD

BRIDGETON, MO 63044

\*CALL FOR PRICING\*

SUSUA

SITE

33+ ACRES

### **PROPERTY DETAILS**

STEVE BAHNBRIAN MCCUNE314.503.7601 (CELL)314.276.5493 (CELL)314.849.5858 (OFFICE)314.849.5858 (OFFICE)Steve@bahnrealty.comBrian@bahnrealty.com

- 33+ Acres conveniently located near Hwy 370 and 141
- 3-4 acres with frontage on Missouri Bottom Road that can be developed for Commercial uses
- Property is directly across the street from the new Love's Travel Stop center with Wendy's and Subway
- Current Tenant utilizing back acreage for truck drops. Property has capacity for 650 trailers.
- Zoned M-1 with B-4 General
   Commercial District uses allowed
- All utilities to site