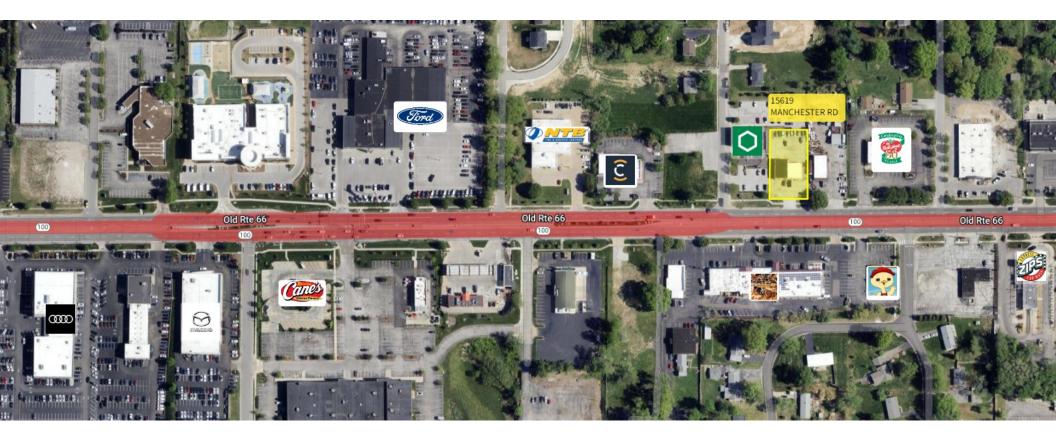

# 15619 Manchester Rd. PROPERTY LOCATION

#### Stephen F. Bahn Commercial Real Estate . 5024 Griffin Road . St. Louis, MO 63128

COMMERCIAL REAL ESTATE SERVICES