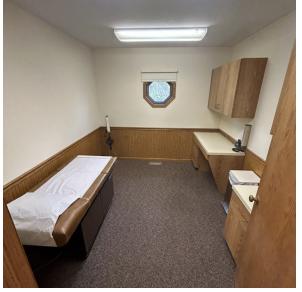

## **PROPERTY DETAILS**

Brian McCune 314.276.5493 (CELL) 314.849.5858 (OFFICE) Brian@bahnrealty.com

- 2,768 SF medical/office building on 0.72 acres in the Mercy Hospital Jefferson area
- Fully built out professional medical office. Building has a common entryway with individual office layouts on each side with reception/waiting room, five office/exam rooms, restroom, and storage room.
- Covered carport with an exterior entry door on each end of the building.
- Large, paved parking lot with 20+ parking spaces
- Great location in Festus with proximity to Hwy 55
  and US 61
- 2023 Taxes: \$6,435.08