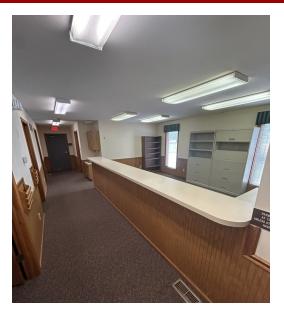

## **PROPERTY DETAILS**

Brian McCune 314.276.5493 (CELL) 314.849.5858 (OFFICE) Brian@bahnrealty.com

- 2,768 SF medical/office building on 0.72 acres in the Mercy Hospital Jefferson area
- Fully built out professional medical office. Building has a common entryway with individual office layouts on each side with reception/waiting room, five office/exam rooms, restroom, and storage room.
- Covered carport with an exterior entry door on each end of the building.
- Large, paved parking lot with 20+ parking spaces
- Great location in Festus with proximity to Hwy 55
  and US 61
- 2023 Taxes: \$6,435.08