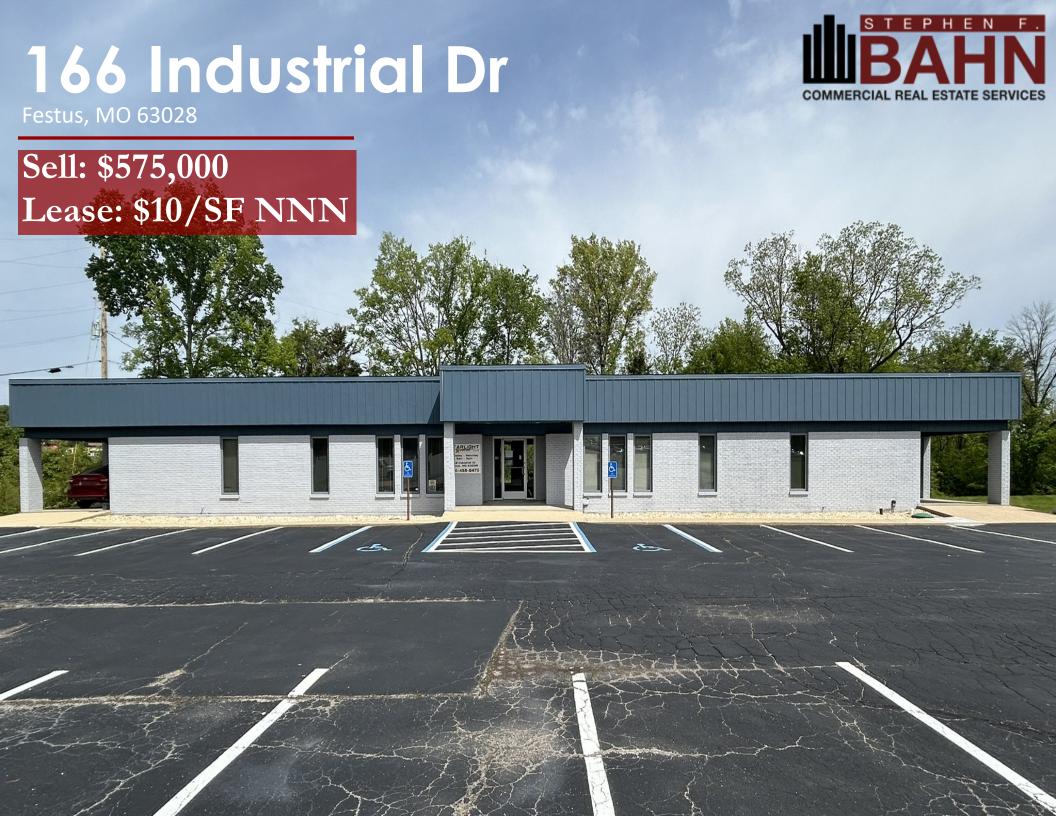

## 166 Industrial Drive

## **PROPERTY DETAILS**

Brian McCune 314.276.5493 (CELL) 314.849.5858 (OFFICE) Brian@bahnrealty.com

- 2,768 SF medical/office building on 0.72 acres in the Mercy Hospital Jefferson area
- Fully built out professional medical office. Building has a common entryway with individual office layouts on each side with reception/waiting room, five office/exam rooms, restroom, and storage room.
- Covered carport with an exterior entry door on each end of the building.
- Large, paved parking lot with 20+ parking spaces
- Great location in Festus with proximity to Hwy 55
  and US 61
- 2023 Taxes: \$6,435.08