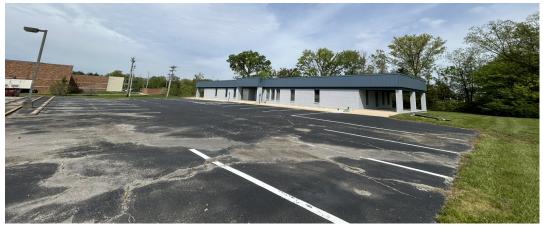

## **PROPERTY DETAILS**

Brian McCune 314.276.5493 (CELL) 314.849.5858 (OFFICE) Brian@bahnrealty.com

- 2,768 SF medical/office building on 0.72 acres in the Mercy Hospital Jefferson area
- Fully built out professional medical office. Building has a common entryway with individual office layouts on each side with reception/waiting room, five office/exam rooms, restroom, and storage room.
- Covered carport with an exterior entry door on each end of the building.
- Large, paved parking lot with 20+ parking spaces
- Great location in Festus with proximity to Hwy 55
  and US 61
- 2023 Taxes: \$6,435.08