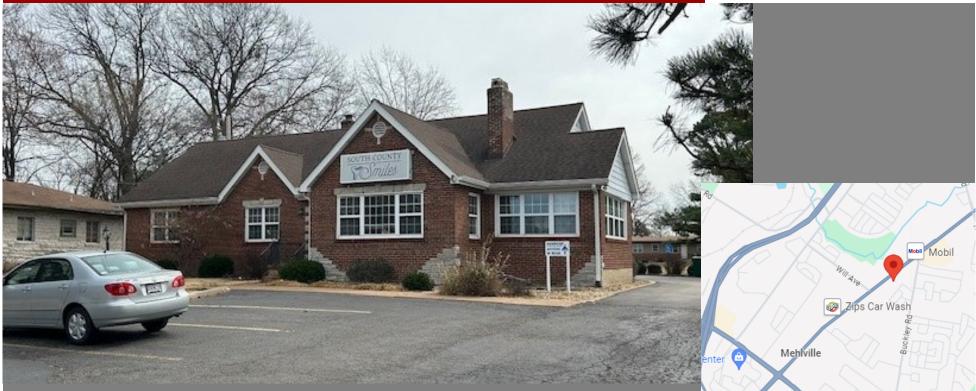

## 2820 LEMAY FERRY ROAD ST. LOUIS, MO 63125

- Fully built out dental office in excellent shape
- 4,878 SF on 0.94 acres
- Unique opportunity to purchase a dental facility with existing tenant leased through 2027
- NOI: \$24,018.77
- Great location right off Lemay Ferry Road
- 2023 RE Taxes: \$10,670.92