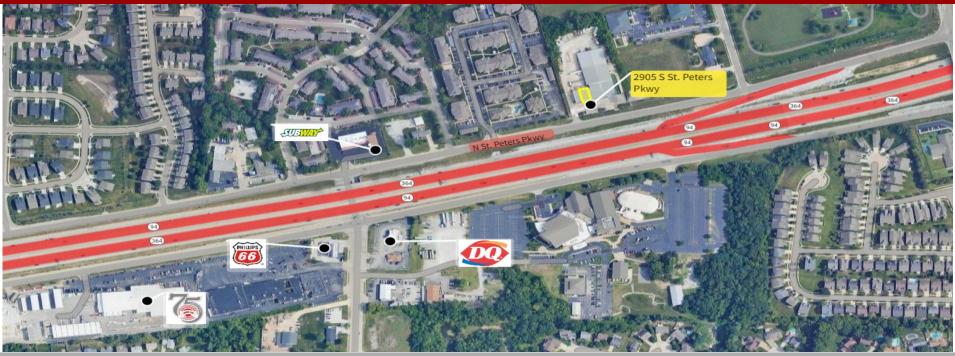

### **PROPERTY DETAILS & AERIAL**

#### **BRIAN McCUNE**

314.276-5493 (CELL) 314.849.5858 (OFFICE) Brian@bahnrealty.com

- 1,550 SF retail space
- Frontage on N Saint Peters Pkwy
- Excellent visibility from Hwy 94 with 34,659 VPD
- Great access from nearby Hwy 364 Page Extension
- Nets: \$3.00 PSF