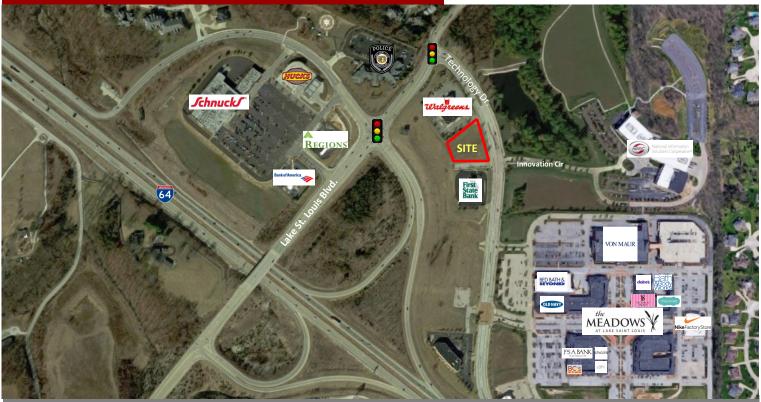

## For Sale LAND 1.12 ACRES in Lake St. Louis

## TECHNOLOGY DR. AT INNOVATION CIRCLE LAKE ST. LOUIS, MO 63367

- 1.12 Acres
- Zoned HC
- All utilities to site
- Located at the main entrance to The Meadows Shopping Center and Von Maur department store
- Multiple uses in the HC zoning district

## FOR SALE: \$625,000.00