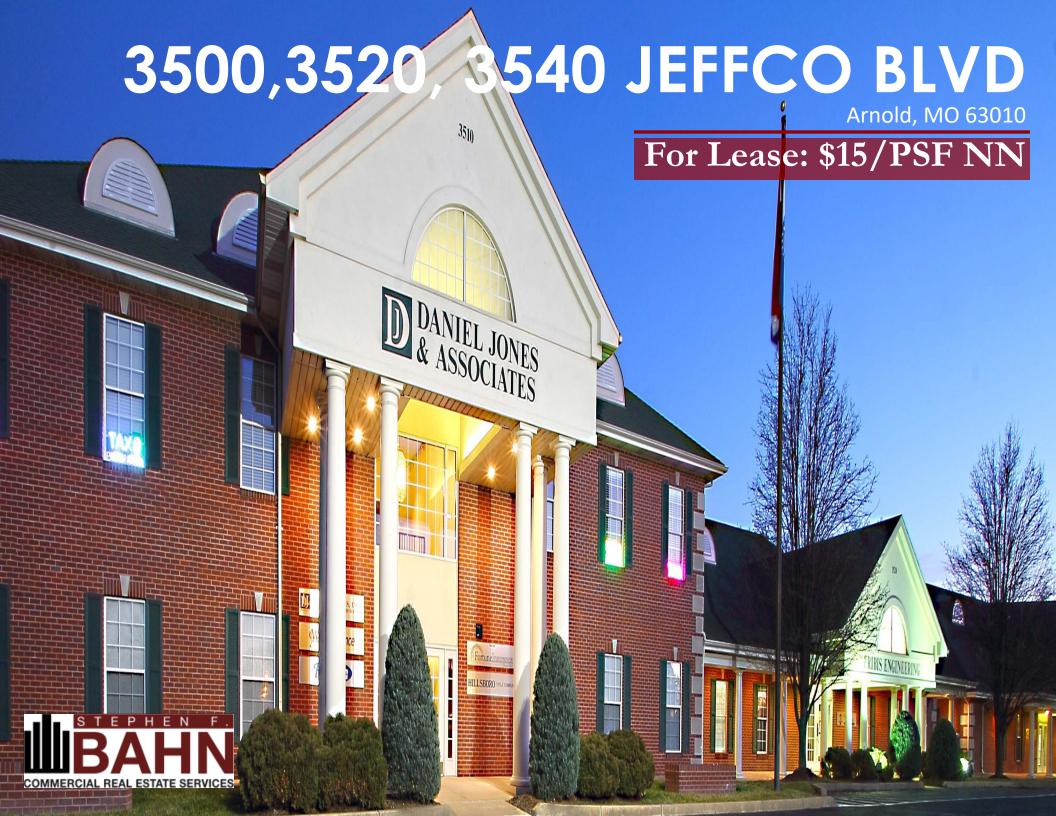

## The Parc at Linderhof

## **PROPERTY DETAILS**

Nick Bahn
314.322.2020 (CELL)
314.849.5858 (OFFICE)
Nick@bahnrealty.com

Steve Bahn 314.503.7601 (CELL) 314.849.5858 (OFFICE) Steve@bahnrealty.com

• Located just north of Richardson Rd. with convenient access to I-55

Building 3500, Suite 110, 1,117 sq. ft.

Building 3520, Suite 110, 1,565 sq. ft.

Building 3540, Suite 120, 2,000 sq. ft.

- Premier office building in Arnold with high end finishes
- Beautifully landscaped professional office park
   with ample surface parking
- In close proximity to shopping, banks and restaurants
- Monument signage available