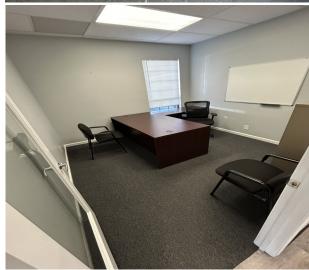

#### **Available for Lease Assignment**

- 1,390 SF suite available on 1st Floor
- Lease through March 2027 with current Rent @\$13.79/SF Modified Gross
- Multiple open spaces, two private offices, private bathroom, and kitchenette area
- Two separate entry doors, windows throughout, and ample parking outside
- Great location right off the intersection of Hwy 270 and Hwy 55
- Two-Year Option to Renew at end of leaseterm

#### **First Floor**

4175 Crescent Dr. Suite A

St. Louis, MO 63129

Open Space 12'x16'

HVAC/Storage

Closet

Closet

Closet

Closet

Closet

Open Space 12'x16'

Open Space 34'x11'

Front Desk 10'x6'

Office 11'x12'