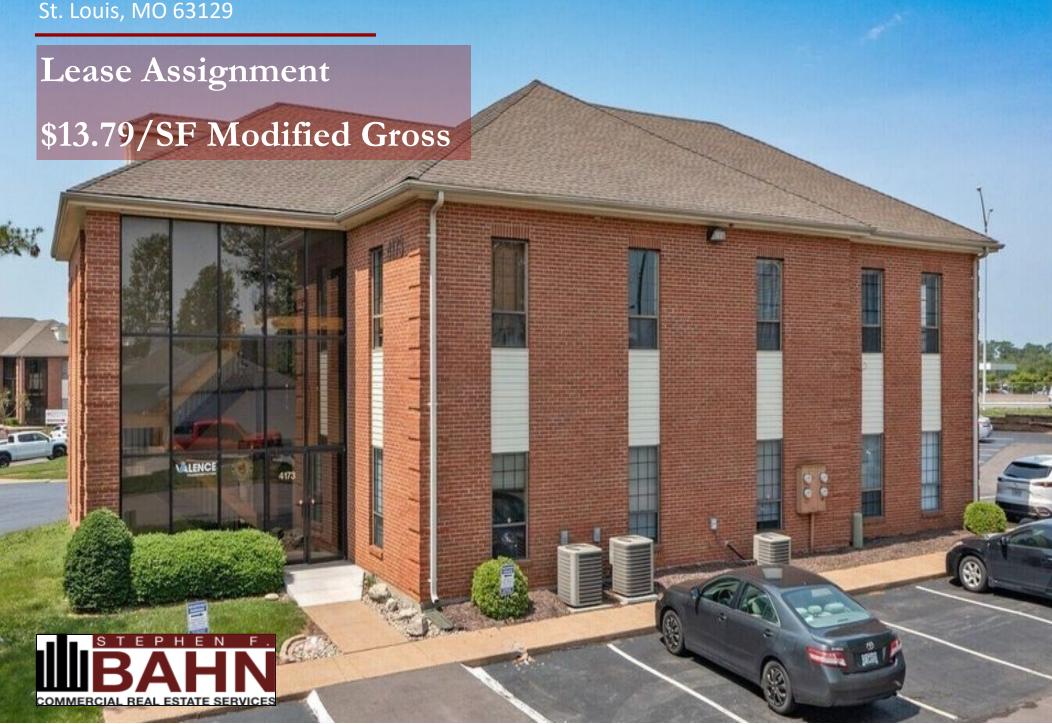

# 4173 CRESENT DRIVE SUITE B

St. Louis, MO 63129

#### **Available for Lease Assignment**

- 1,390 SF suite available on 1st Floor
- Lease through March 2027 with current Rent @\$13.79/SF Modified Gross
- Multiple open spaces, two private offices, private bathroom, and kitchenette area
- Two separate entry doors, windows throughout, and ample parking outside
- Great location right off the intersection of Hwy 270 and Hwy 55
- Two-Year Option to Renew at end of leaseterm