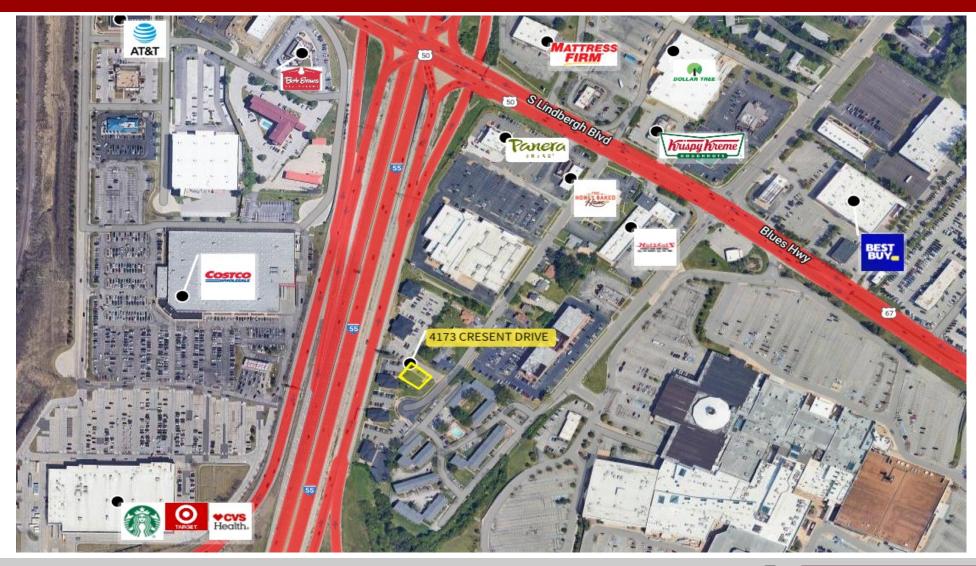

# 4173 Cresent Drive Ste B

### **PROPERTY AERIAL**

BRIAN MCCUNE 314.276.5493 (CELL) 314.849.5858 (OFFICE) Brian@bahnrealty.com