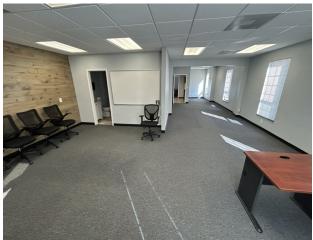

#### **Available for Lease Assignment**

- 1,390 SF suite available on 1st Floor
- Lease through March 2027 with current Rent @\$13.79/SF Modified Gross
- Multiple open spaces, two private offices, private bathroom, and kitchenette area
- Two separate entry doors, windows throughout, and ample parking outside
- Great location right off the intersection of Hwy 270 and Hwy 55
- Two-Year Option to Renew at end of leaseterm

#### **First Floor**

4175 Crescent Dr. Suite A

St. Louis, MO 63129

Open Space 12'x16'

HVAC/Storage

Closet

Closet

Closet

Closet

Closet

Open Space 12'x16'

Open Space 34'x11'

Front Desk 10'x6'

Office 11'x12'