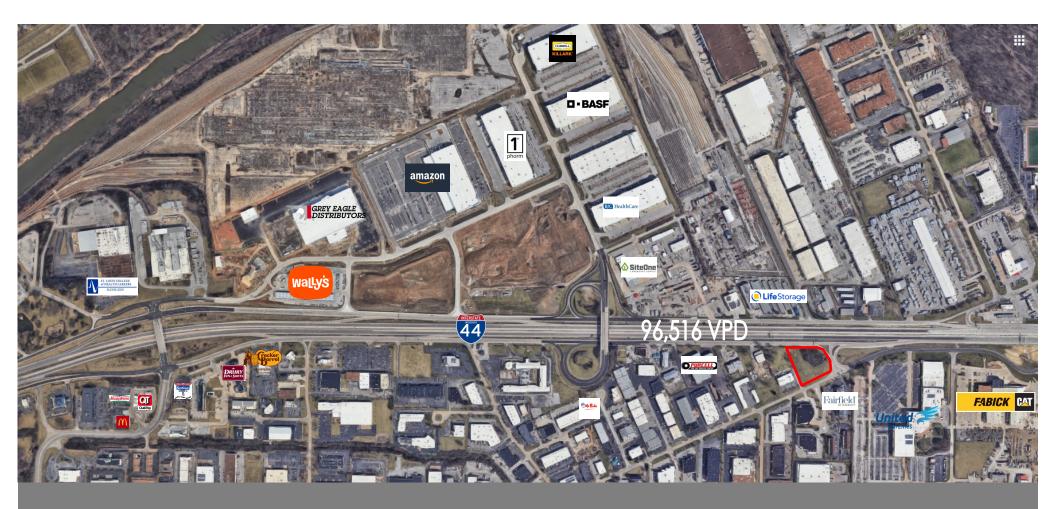

### PROPERTY FEATURES

- 2.2 Acres
- Zoned BP-3
- Approx. 300 ft frontage on I-44 outer road
- All utilities to site
- Easy access to all of Fenton Industrial Park

**SALE:** \$1,660,000