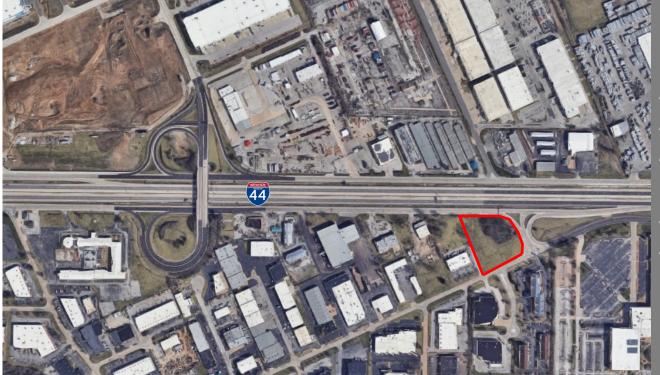

### PROPERTY FEATURES

- 2.2 Acres
- Zoned BP-3
- Approx. 300 ft frontage on I-44 outer road
- All utilities to site
- Easy access to all of Fenton Industrial Park

**SALE:** \$1,660,000