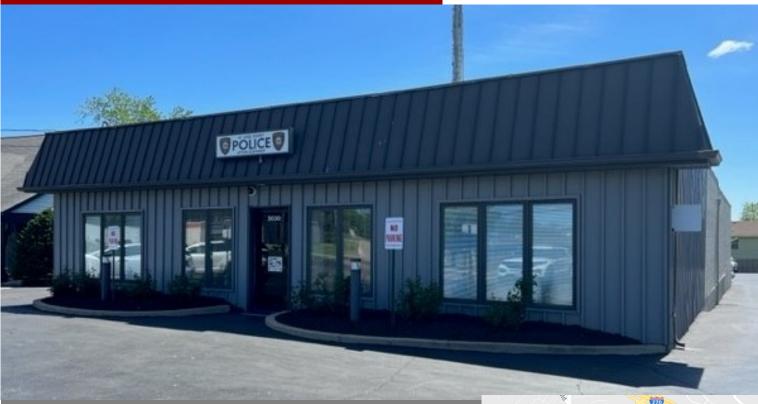

## FOR LEASE OFFICE/WAREHOUSE 5030 GRIFFIN RD.

## 5030 GRIFFIN ROAD

at Old Tesson Ferry Rd. ST. LOUIS, MO 63128

- 4,750 SF office/warehouse:
  - Approx. 2,500 SF office
  - 2 private offices/ conference room
  - Kitchenette
  - · Large bullpen area
- 1 dock and 10 x 10 overhead door
- 12 ft. ceilings in office and warehouse
- Ample parking
- April or May 2024 occupancy