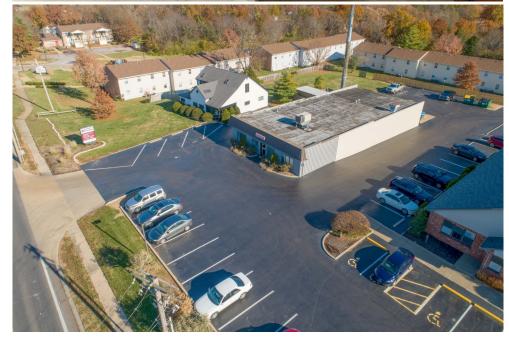

## FOR LEASE OFFICE/WAREHOUSE 5030 GRIFFIN RD.

## 5030 GRIFFIN ROAD

at Old Tesson Ferry Rd. ST. LOUIS, MO 63128

- 4,750 SF office/warehouse:
  - Approx. 2,500 SF office
  - 2 private offices/ conference room
  - Kitchenette
  - · Large bullpen area
- 1 dock and 10 x 10 overhead door
- 12 ft. ceilings in office and warehouse
- Ample parking
- April or May 2024 occupancy