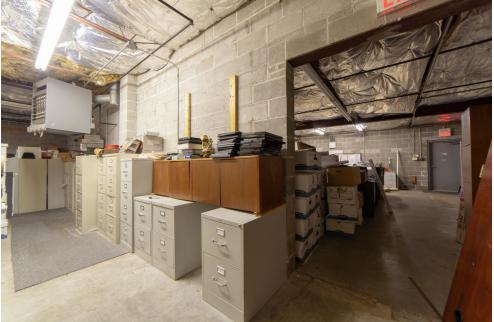

## 5030 GRIFFIN ROAD

at Old Tesson Ferry Rd. ST. LOUIS, MO 63128

- 4,750 SF office/warehouse:
  - Approx. 2,500 SF office
  - 2 private offices/ conference room
  - Kitchenette
  - · Large bullpen area
- 1 dock and 10 x 10 overhead door
- 12 ft. ceilings in office and warehouse
- Ample parking
- April or May 2024 occupancy