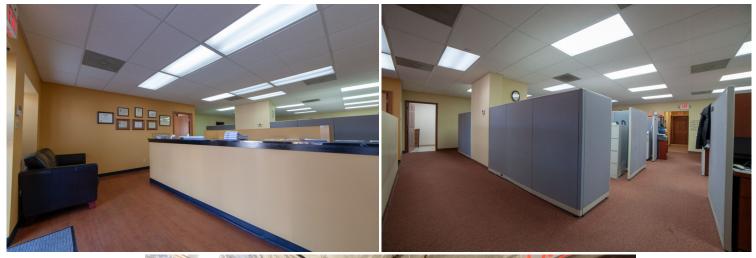

## 5030 GRIFFIN ROAD

at Old Tesson Ferry Rd. ST. LOUIS, MO 63128

- 4,750 SF office/warehouse:
  - Approx. 2,500 SF office
  - 2 private offices/ conference room
  - Kitchenette
  - · Large bullpen area
- 1 dock and 10 x 10 overhead door
- 12 ft. ceilings in office and warehouse
- Ample parking
- April or May 2024 occupancy