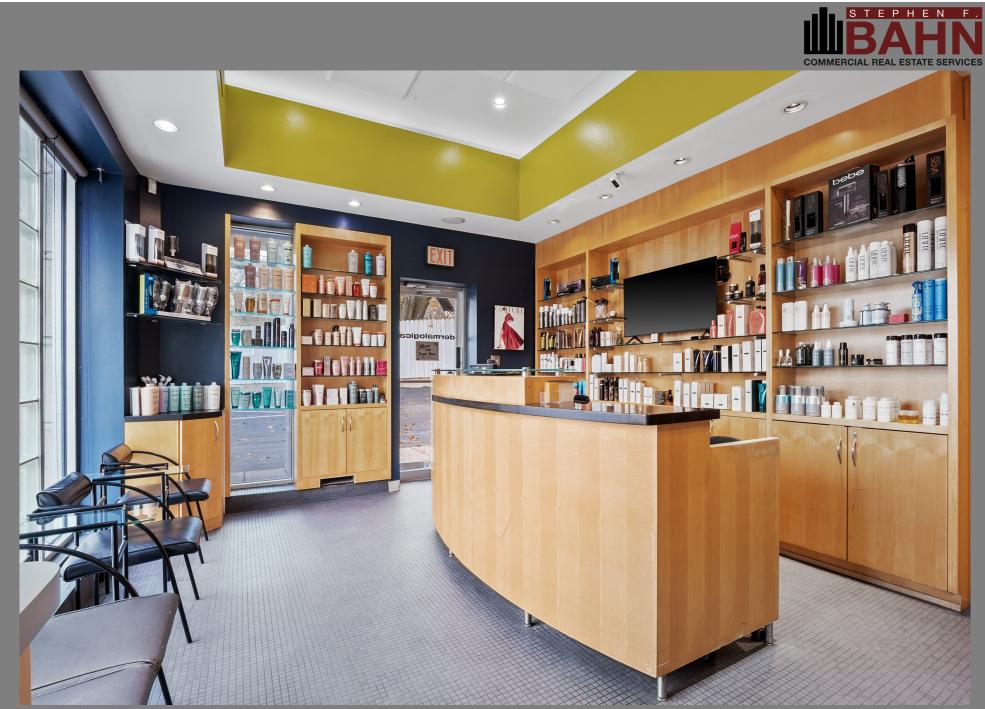

## Property Overview

- Unique opportunity to own a free-standing building in Clayton
- Fully built out high-end salon
- Located at signalized intersection of Hanley and Wydown
- Across the street from iconic St. Louis restaurants such as Wright's Tavern, Akar and Bistro La Floraison
- Over 10,000 VPD on Hanley
- Walking distance from downtown Clayton
- 18 car parking
- 0.2 Acres
- 1,628 SF building
- 2022 Property Tax: \$11,808