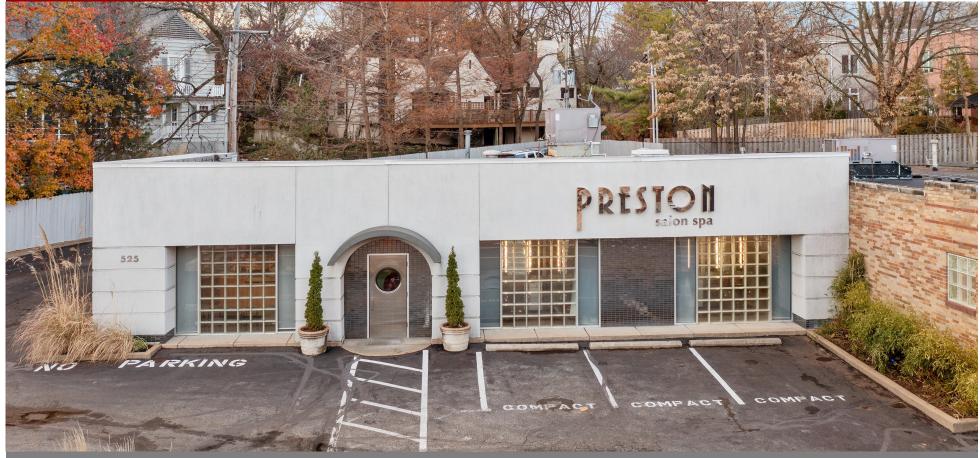

## 525 S. HANLEY ROAD CLAYTON, MO 63105

## Property Overview

- Unique opportunity to own a free-standing building in Clayton
- Fully built out high-end salon
- Located at signalized intersection of Hanley and Wydown
- Across the street from iconic St. Louis restaurants such as Wright's Tavern, Akar and Bistro La Floraison
- Over 10,000 VPD on Hanley
- Walking distance from downtown Clayton
- 18 car parking
- 0.2 Acres
- 1,628 SF building
- 2022 Property Tax: \$11,808