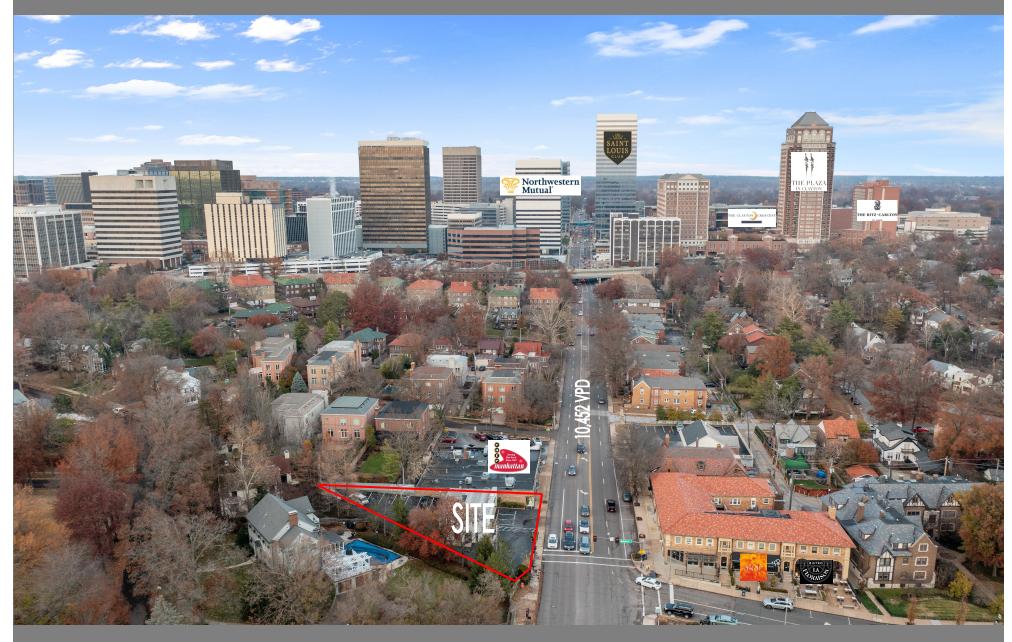

## Property Overview

- Unique opportunity to own a free-standing building in Clayton
- Fully built out high-end salon
- Located at signalized intersection of Hanley and Wydown
- Across the street from iconic St. Louis restaurants such as Wright's Tavern, Akar and Bistro La Floraison
- Over 10,000 VPD on Hanley
- Walking distance from downtown Clayton
- 18 car parking
- 0.2 Acres
- 1,628 SF building
- 2022 Property Tax: \$11,808