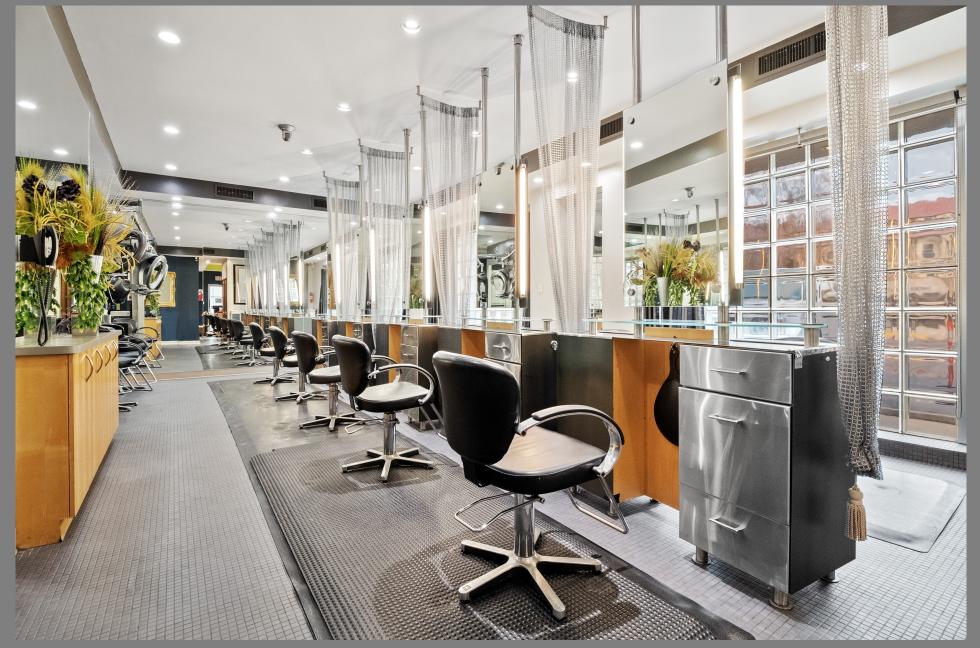

## Property Overview

- Unique opportunity to own a free-standing building in Clayton
- Fully built out high-end salon
- Located at signalized intersection of Hanley and Wydown
- Across the street from iconic St. Louis restaurants such as Wright's Tavern, Akar and Bistro La Floraison
- Over 10,000 VPD on Hanley
- Walking distance from downtown Clayton
- 18 car parking
- 0.2 Acres
- 1,628 SF building
- 2022 Property Tax: \$11,808