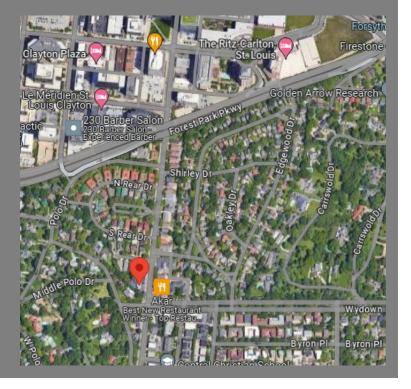

## Property Overview

- Unique opportunity to own a free-standing building in Clayton
- Fully built out high-end salon
- Located at signalized intersection of Hanley and Wydown
- Across the street from iconic St. Louis restaurants such as Wright's Tavern, Akar and Bistro La Floraison
- Over 10,000 VPD on Hanley
- Walking distance from downtown Clayton
- 18 car parking
- 0.2 Acres
- 1,628 SF building
- 2022 Property Tax: \$11,808