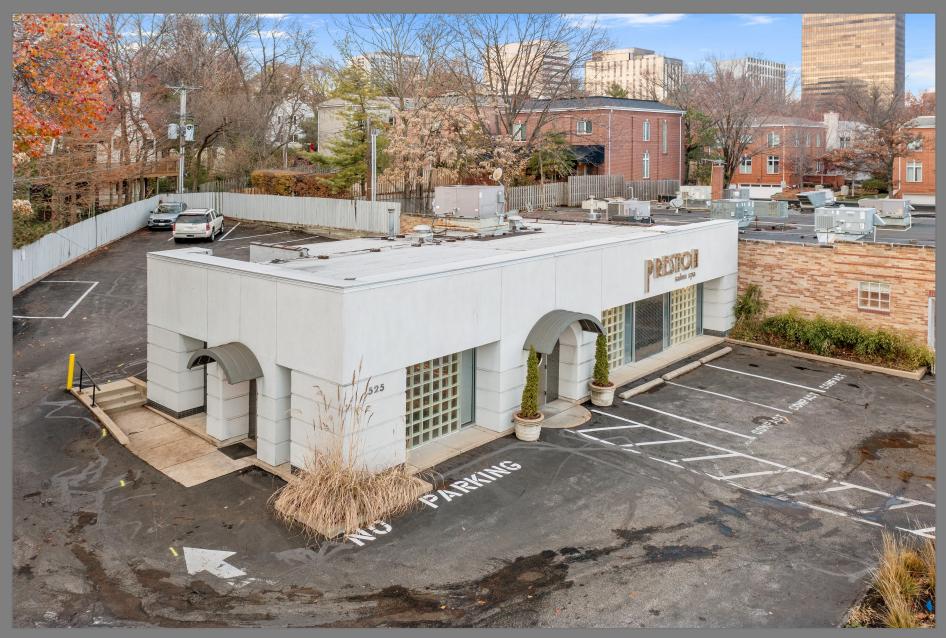

## 525 S. HANLEY ROAD CLAYTON, MO 63105

## Property Overview

- Unique opportunity to own a free-standing building in Clayton
- Fully built out high-end salon
- Located at signalized intersection of Hanley and Wydown
- Across the street from iconic St. Louis restaurants such as Wright's Tavern, Akar and Bistro La Floraison
- Over 10,000 VPD on Hanley
- Walking distance from downtown Clayton
- 18 car parking
- 0.2 Acres
- 1,628 SF building
- 2022 Property Tax: \$11,808