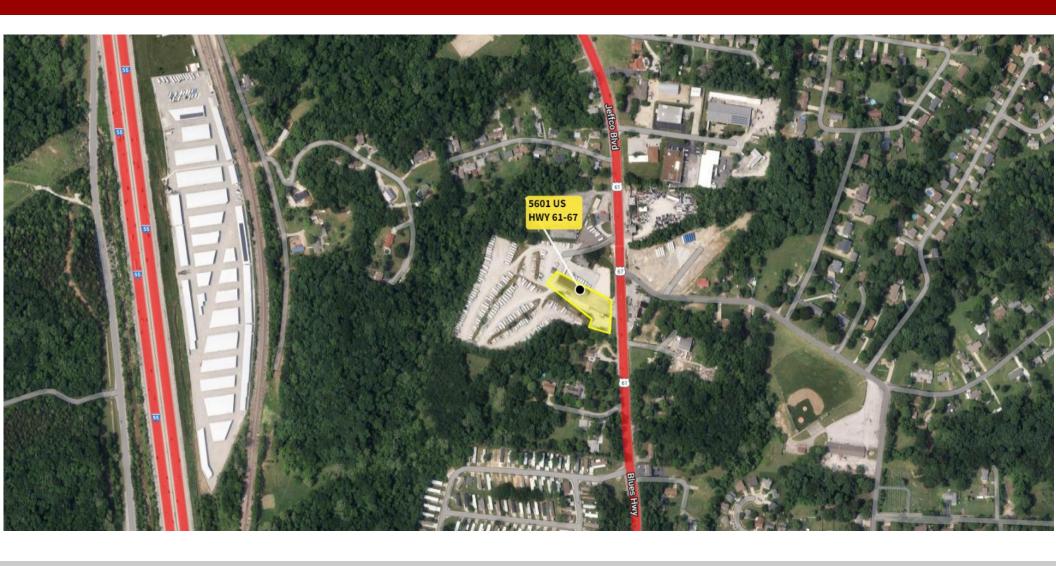

NE** 

314.276.5493 (CELL) 314.849.5858 (OFFICE) Brian@bahnrealty.com



- 7900 SF office/warehouse building available for Lease
- Front portion of building is office space, with reception area, 5 offices, two restrooms, and HVAC
- Two large storage/utility rooms directly behind office space
- Large warehouse with heating, electric and overhead door in rear of building
- Ample parking in front of building with additional fenced in parking available
- Proximity to Highway 55 just down the street from Imperial Main







# 5601 US HWY 61-67

### **PROPERTY IMAGES**

**BRIAN MCCUNE** 

314.276.5493 (CELL) 314.849.5858 (OFFICE)

Brian@bahnrealty.com









## 5601 US HWY 61-67

### **PROPERTY AERIAL**

#### **BRIAN MCCUNE**

314.276.5493 (CELL) 314.849.5858 (OFFICE) Brian@bahnrealty.com