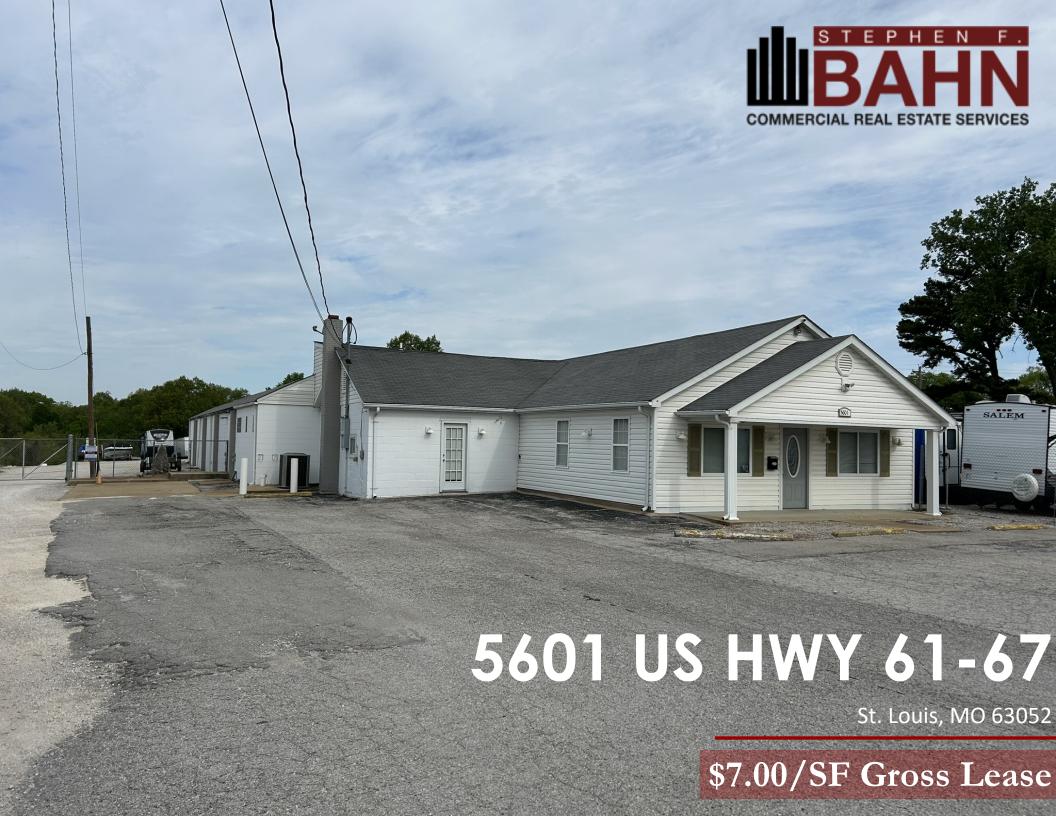

### 5601 US HWY 61-67

#### **PROPERTY DETAILS**

**BRIAN MCCUNE** 

314.276.5493 (CELL) 314.849.5858 (OFFICE) Brian@bahnrealty.com

- 7900 SF office/warehouse building available for Lease
- Front portion of building is office space, with reception area, 5 offices, two restrooms, and HVAC
- Two large storage/utility rooms directly behind office space
- Large warehouse with heating, electric and overhead door in rear of building
- Ample parking in front of building with additional fenced in parking available
- Proximity to Highway 55 just down the street from Imperial Main