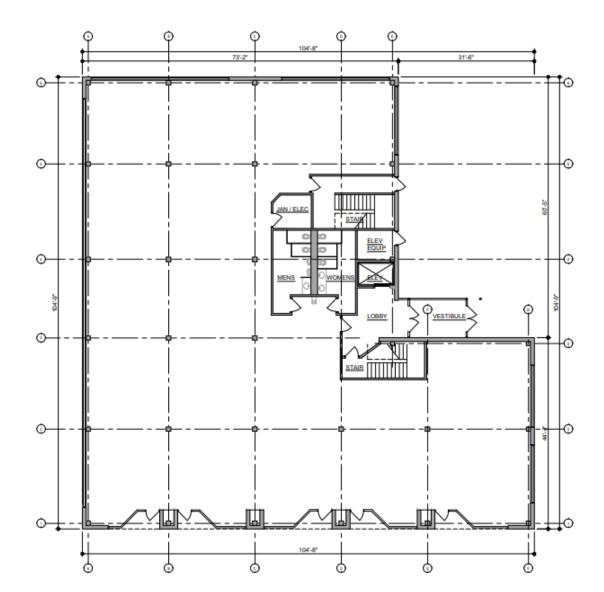

#### Space

1st Floor: 9,060 SF 2<sup>nd</sup> Floor: 9,060 SF

Sale price: \$1,795,000.00 Lease price: \$20.00 SF NNN

#### **Building Area:**

1st Floor: 9,060 Gross SF 2nd Floor: 9,060 Gross SF \_\_\_\_\_ Total: 18,120 Gross SF

#### **Building Area:**