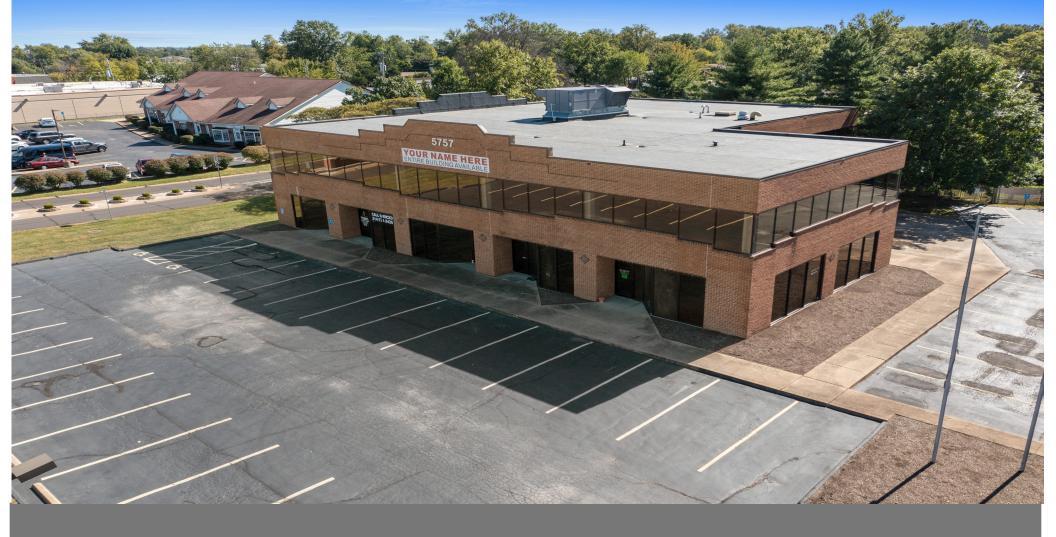

## 5757 SOUTH LINDBERGH BLVD. St. Louis, MO 63123

5757 South Lindbergh is a unique medical office building strategically located on heavily trafficked South Lindbergh Blvd., averaging 45,000 VPD.

Prominently situated in the dense retail corridor of South County, 5757 South Lindbergh is also located near Mercy Hospital.

The size of the building provides the opportunity for a single user to capitalize on the property's high exposure, signage and branding.

### **Property Features**

- 18.120 SF
- 1.67 acres
- Elevator served
- Across the street from Kloss Furniture
- Down the street from the new Tesla dealership
- 68 Car parking
- Strategically located on South Lindbergh Blvd. with 45,000 VPD
- Easy access to 270 and 55. Located near South County Center, Mercy Hospital, Schnucks, Dierbergs, and Fresh Thyme Market