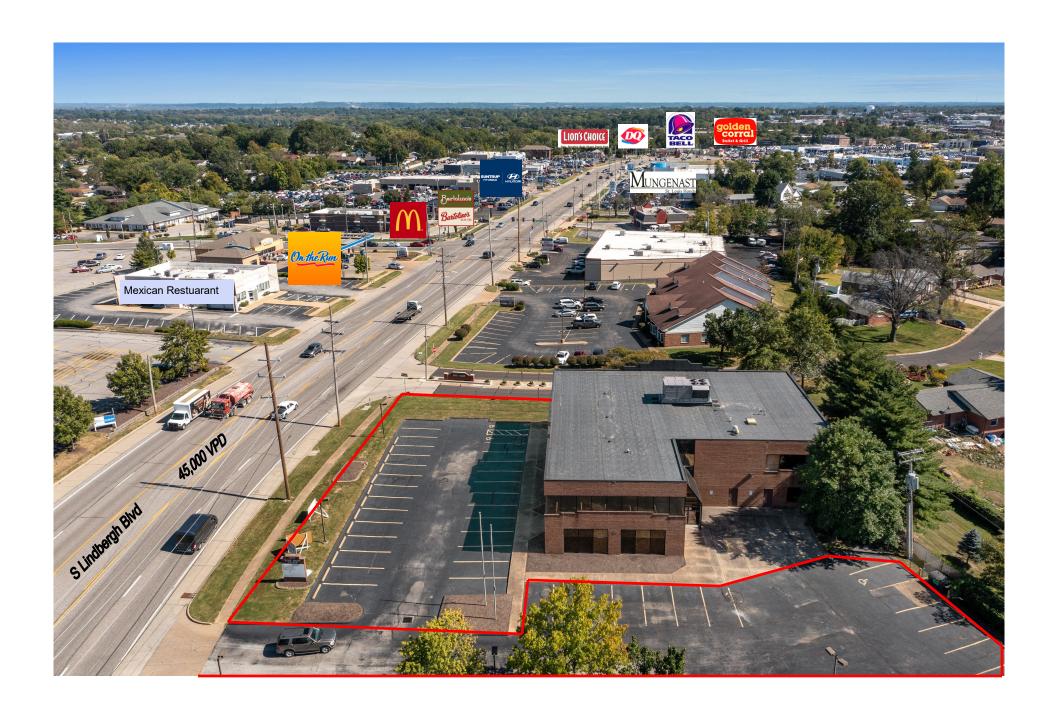

## 5757 SOUTH LINDBERGH BLVD. St. Louis, MO 63123

5757 South Lindbergh is a unique medical office building strategically located on heavily trafficked South Lindbergh Blvd., averaging 45,000 VPD.

Prominently situated in the dense retail corridor of South County, 5757 South Lindbergh is also located near Mercy Hospital.

### **Property Features**

- 18.120 SF
- 1.67 acres
- Elevator served
- Across the street from Kloss Furniture
- Down the street from the new Tesla dealership
- 68 Car parking
- Strategically located on South Lindbergh Blvd. with 45,000 VPD
- Easy access to 270 and 55. Located near South County Center, Mercy Hospital, Schnucks, Dierbergs, and Fresh Thyme Market