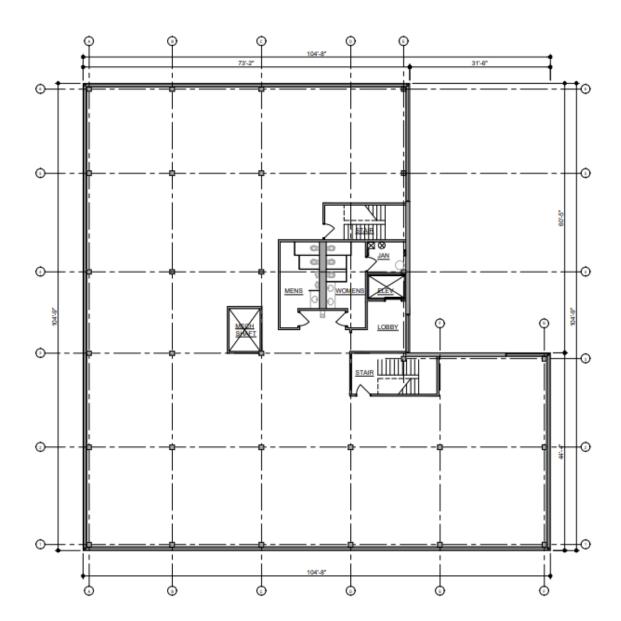

#### Space

1st Floor: 9,060 SF 2<sup>nd</sup> Floor: 9,060 SF

Sale price: \$1,795,000.00 Lease price: \$20.00 SF NNN

#### **Building Area:**

1st Floor: 9,060 Gross SF 2nd Floor: 9,060 Gross SF \_\_\_\_\_ Total: 18,120 Gross SF