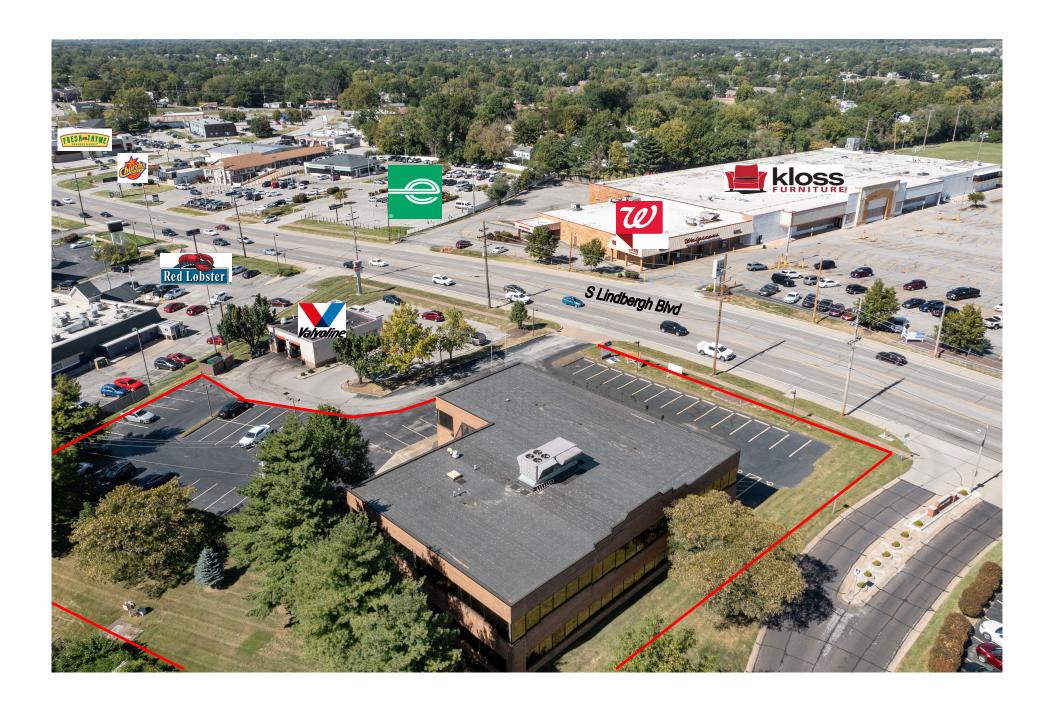

## 5757 SOUTH LINDBERGH BLVD. St. Louis, MO 63123

5757 South Lindbergh is a unique medical office building strategically located on heavily trafficked South Lindbergh Blvd., averaging 45,000 VPD.

Prominently situated in the dense retail corridor of South County, 5757 South Lindbergh is also located near Mercy Hospital.

### **Property Features**

- 18.120 SF
- 1.67 acres
- Elevator served
- Across the street from Kloss Furniture
- Down the street from the new Tesla dealership
- 68 Car parking
- Strategically located on South Lindbergh Blvd. with 45,000 VPD
- Easy access to 270 and 55. Located near South County Center, Mercy Hospital, Schnucks, Dierbergs, and Fresh Thyme Market