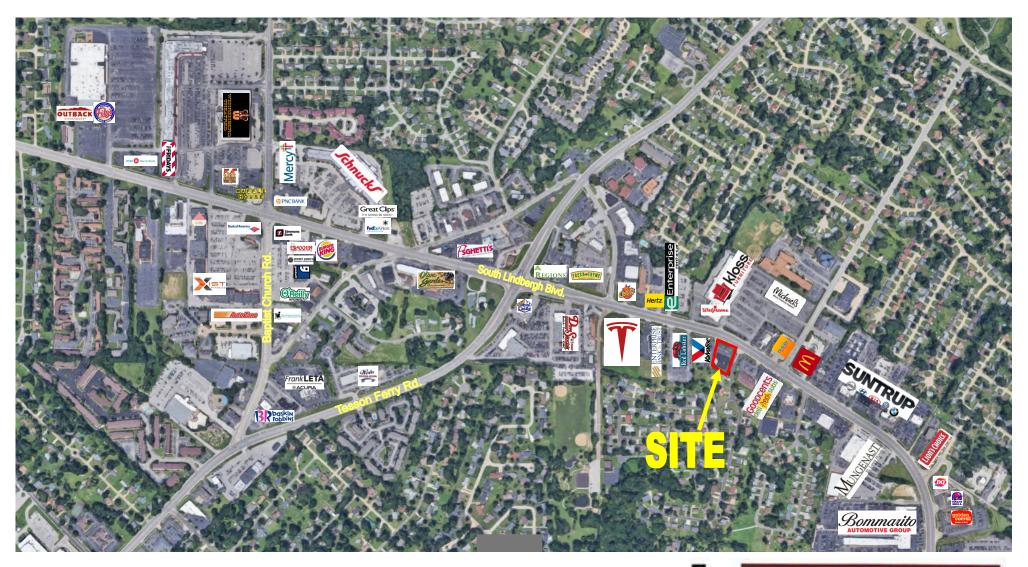

## 5757 SOUTH LINDBERGH BLVD. St. Louis, MO 63123

5757 South Lindbergh is a unique medical office building strategically located on heavily trafficked South Lindbergh Blvd., averaging 45,000 VPD.

Prominently situated in the dense retail corridor of South County, 5757 South Lindbergh is also located near Mercy Hospital.

### **Property Features**

- 18.120 SF
- 1.67 acres
- Elevator served
- Across the street from Kloss Furniture
- Down the street from the new Tesla dealership
- 68 Car parking
- Strategically located on South Lindbergh Blvd. with 45,000 VPD
- Easy access to 270 and 55. Located near South County Center, Mercy Hospital, Schnucks, Dierbergs, and Fresh Thyme Market