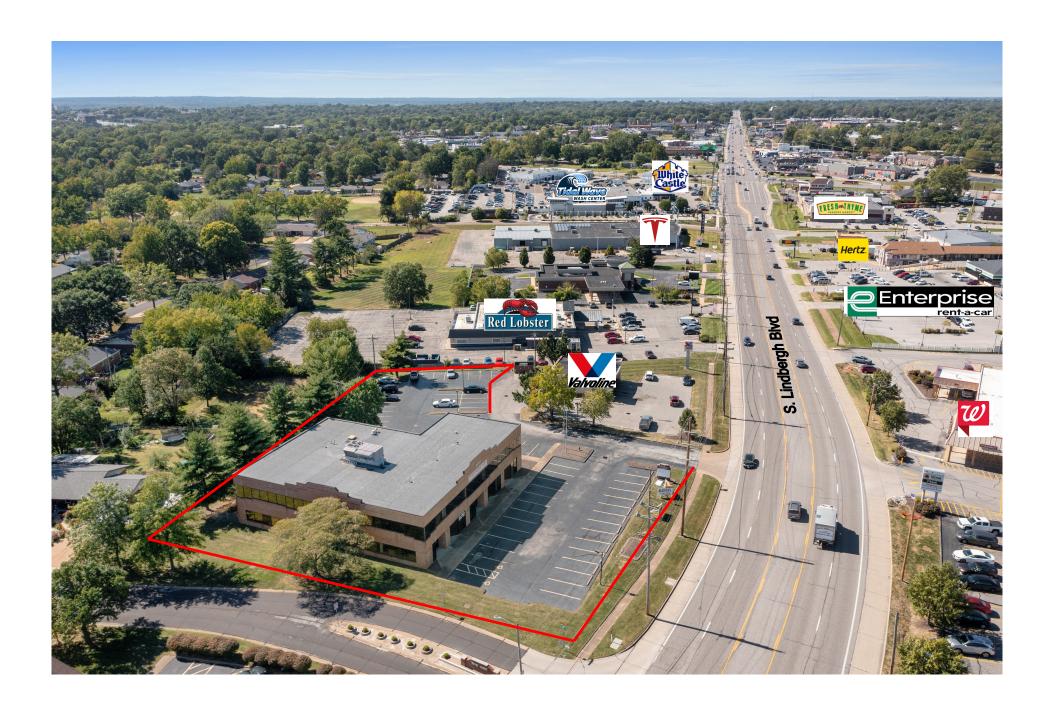

## 5757 SOUTH LINDBERGH BLVD. St. Louis, MO 63123

5757 South Lindbergh is a unique medical office building strategically located on heavily trafficked South Lindbergh Blvd., averaging 45,000 VPD.

Prominently situated in the dense retail corridor of South County, 5757 South Lindbergh is also located near Mercy Hospital.

### **Property Features**

- 18.120 SF
- 1.67 acres
- Elevator served
- Across the street from Kloss Furniture
- Down the street from the new Tesla dealership
- 68 Car parking
- Strategically located on South Lindbergh Blvd. with 45,000 VPD
- Easy access to 270 and 55. Located near South County Center, Mercy Hospital, Schnucks, Dierbergs, and Fresh Thyme Market