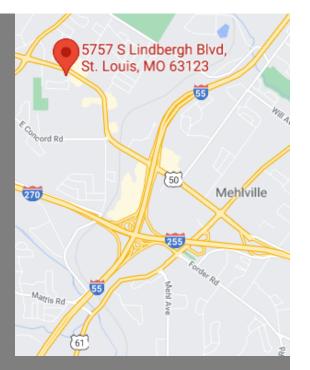

# SALE OR LEASE

5757 SOUTH LINDBERGH BLVD. ST. LOUIS, MO 63123

## 5757 SOUTH LINDBERGH BLVD. St. Louis, MO 63123

5757 South Lindbergh is a unique medical office building strategically located on heavily trafficked South Lindbergh Blvd., averaging 45,000 VPD.

Prominently situated in the dense retail corridor of South County, 5757 South Lindbergh is also located near Mercy Hospital.