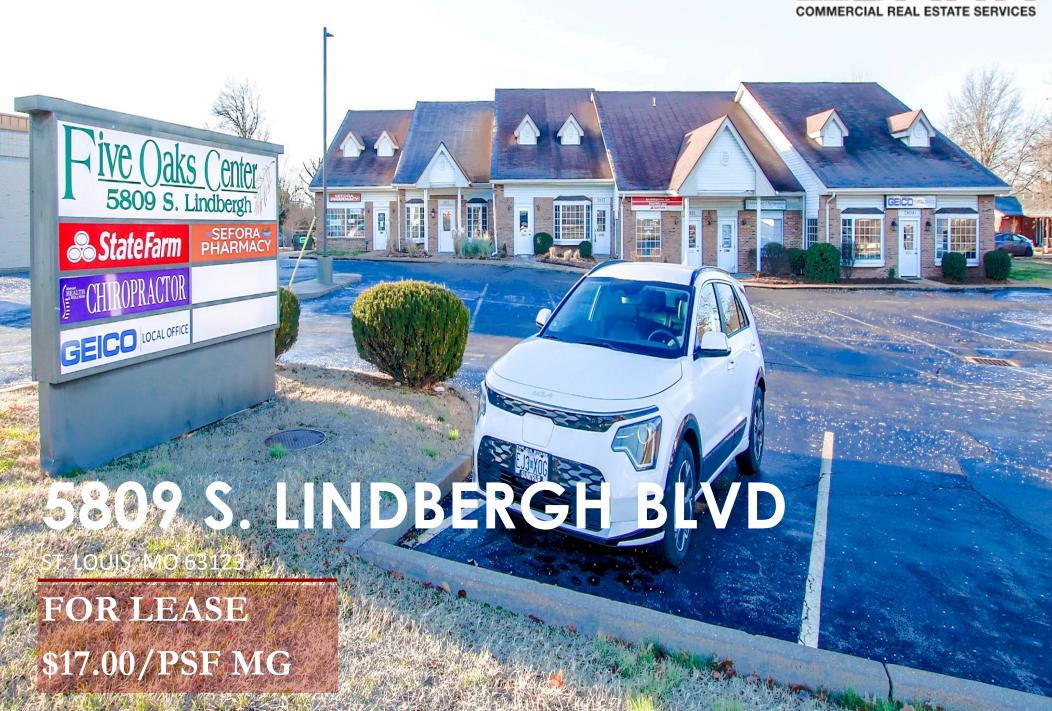

## 5809 S.Lindbergh Blvd.

#### **NICK BAHN**

314.322.2020 (CELL) 314.849.5858 (OFFICE) Nick@bahnrealty.com

- 1,700 3,575 SF available on S.
  Lindbergh in a strong Retail trade area
- Former salon, this space would be a perfect fit for a hair/nail salon, or other aestheticians.
- 45,000 VPD
- Surrounding retailers include Kloss Furniture, Schnucks, Fresh Thyme, Tesla
- Ample parking
- Great visibility from South Lindbergh