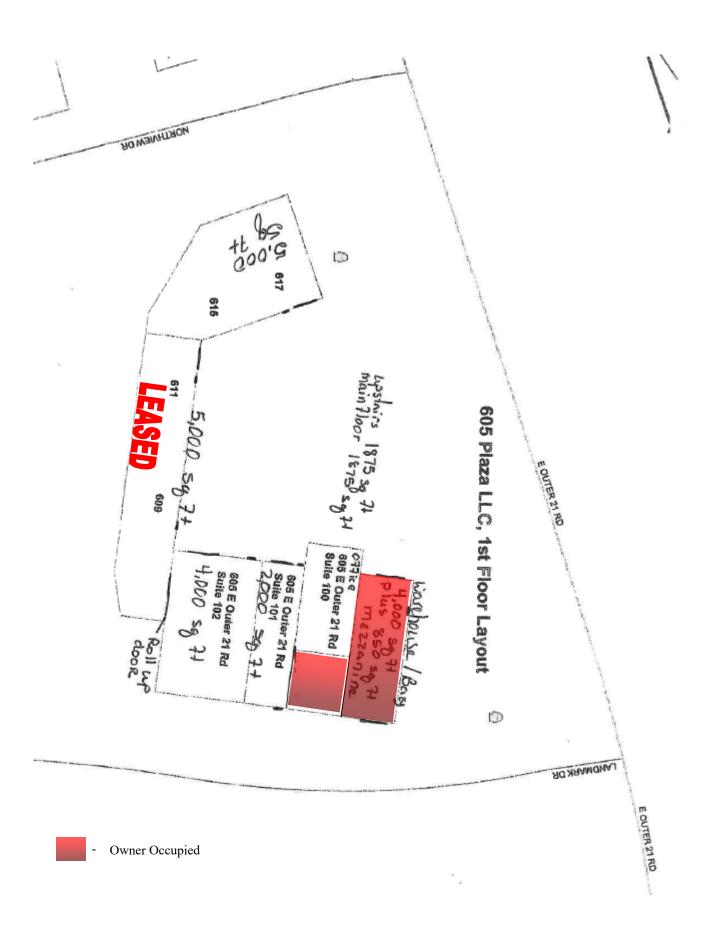

## **605 E. OUTER 21 RD.** ARNOLD, MO 63010

- Perfect for owner/user
- Approximately 23,818 SF of industrial space with 18,750 SF available for owner/user
- Located at Hwy 141 & Tesson Ferry Rd.
- 3 Phase electric
- 7 overhead doors
- 18-25 foot ceilings
- 1.7 Acres
- 2021 RE Taxes: \$16,725.00
- Income statement available upon request

LEASE \$10.00 PSF NN (\$3.00 PSF) SALE: \$1,750,000.00 (\$73.00 PSF)