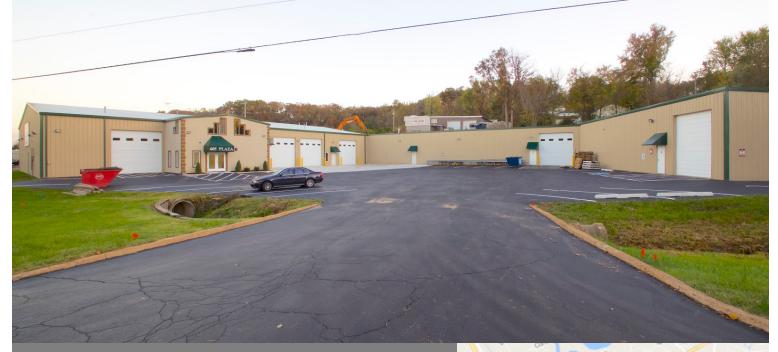

## **FOR SALE OR LEASE** 23,818 SF Industrial Office Building 605 E. OUTER 21 RD.

## **605 E. OUTER 21 RD.** ARNOLD, MO 63010

- Perfect for owner/user
- Approximately 23,818 SF of industrial space with 18,750 SF available for owner/user
- Located at Hwy 141 & Tesson Ferry Rd.
- 3 Phase electric
- 7 overhead doors
- 18-25 foot ceilings
- 1.7 Acres
- 2021 RE Taxes: \$16,725.00
- Income statement available upon request