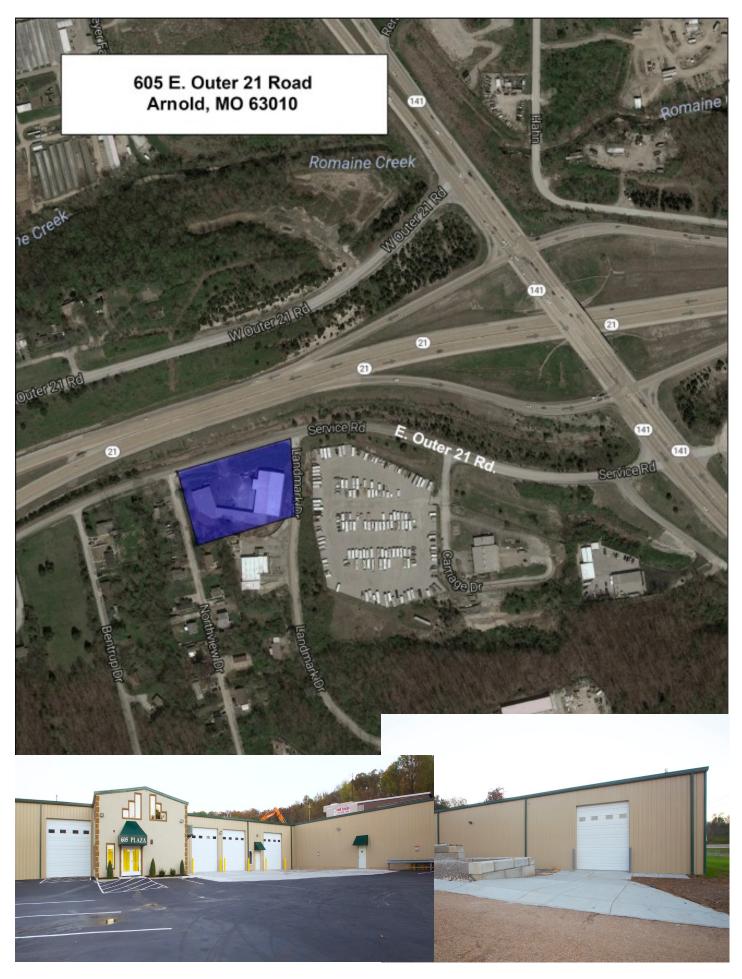

## **FOR SALE OR LEASE** 23,818 SF Industrial Office Building 605 E. OUTER 21 RD.

## **605 E. OUTER 21 RD.** ARNOLD, MO 63010

- Perfect for owner/user
- Approximately 23,818 SF of industrial space with 18,750 SF available for owner/user
- Located at Hwy 141 & Tesson Ferry Rd.
- 3 Phase electric
- 7 overhead doors
- 18-25 foot ceilings
- 1.7 Acres
- 2021 RE Taxes: \$16,725.00
- Income statement available upon request