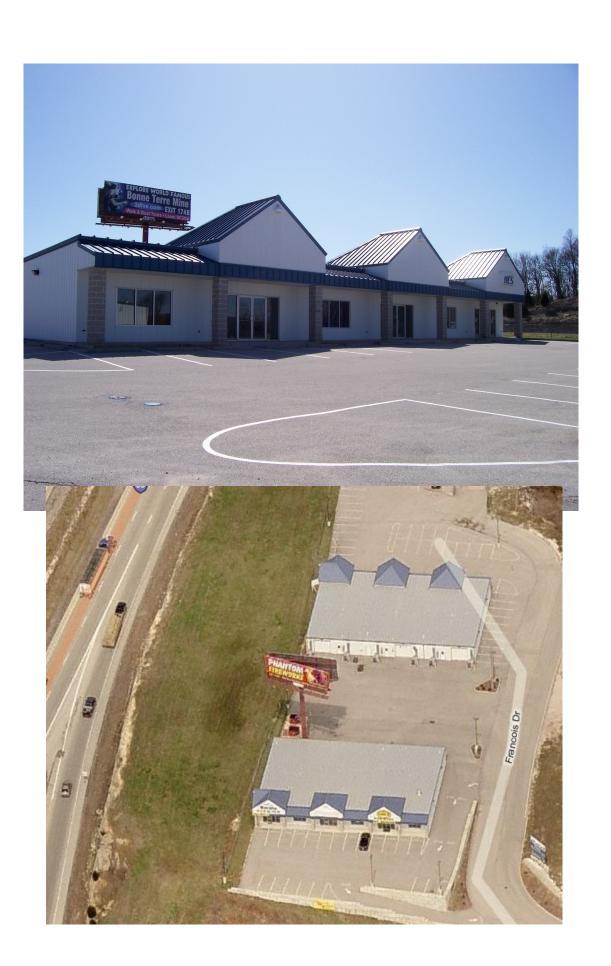

## **FOR LEASE** OFFICE SPACE FRANCOIS DR., Herculaneum, MO

## FRANCOIS DR., HERCULANEUM, MO 63048

- Herky Hilltop Plaza. Just off I-55 at Herculanuem exit
- Suite 70: 3,000 SF
- Suite 80: 3,000 SF end cap
- Suite 82: 1,500 SF remaining
- LED lighting in all suites as well as parking lot

55

- 12 ft ceilings
- Glass store fronts
- Great visibility from I-55 at the Herculaneum exit
- 10 x 10 Overhead doors in addition to 1 rear exit door
- 400 Amp Service