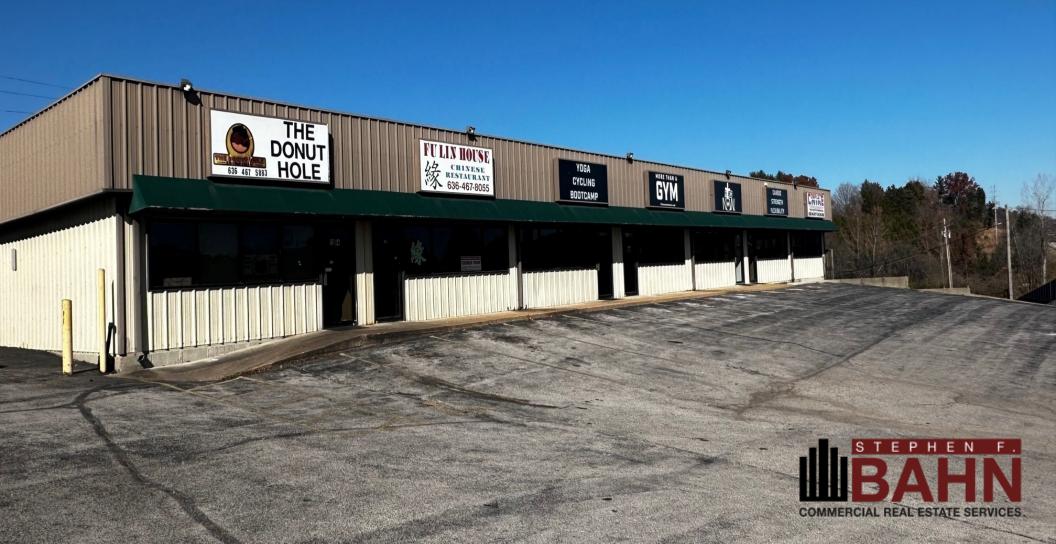

# 7141 METROPOLITAN BLVD

BARNHART. MO 63012

For Lease: \$12.00

PSF NNN

## 7141 Metropolitan Blvd

### **PROPERTY DETAILS**

#### **NICK BAHN**

314.322.2020 (CELL) 314.849.5858 (OFFICE) Nick@bahnrealty.com

- 1000-2000 SF retail space available for lease
- Open floorplan to accommodate a variety of retail and office business uses
- Excellent visibility with frontage on Metropolitan Blvd off Hwy 55
- Large parking lot
- 42,356 Vehicles Per Day onHwy 55