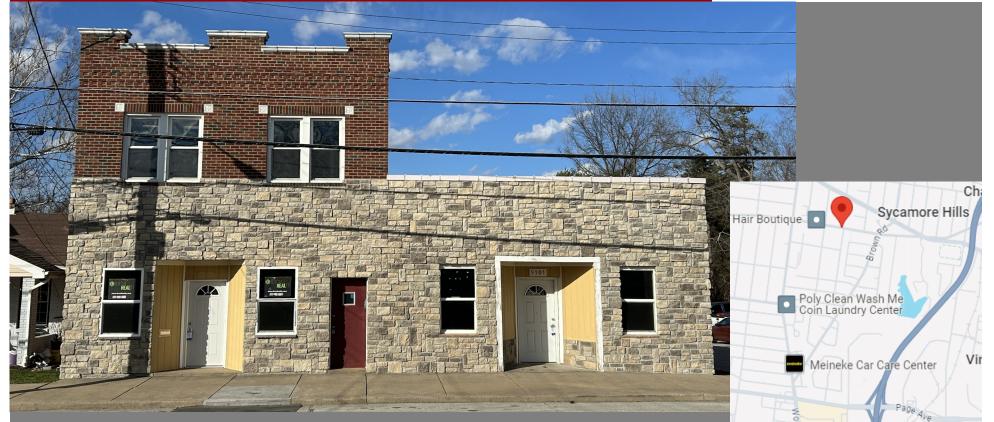

## 9101 LACKLAND RD. ST. LOUIS, MO 63114

- 6,725 SF Mixed-use building
- 2 separate retail spaces and 1 upstairs apartment
- 2 overhead doors with large garage
- Great visibility with frontage on Lackland Rd.
- Parking lot behind building
- 2023 RE Taxes: \$6,869.18