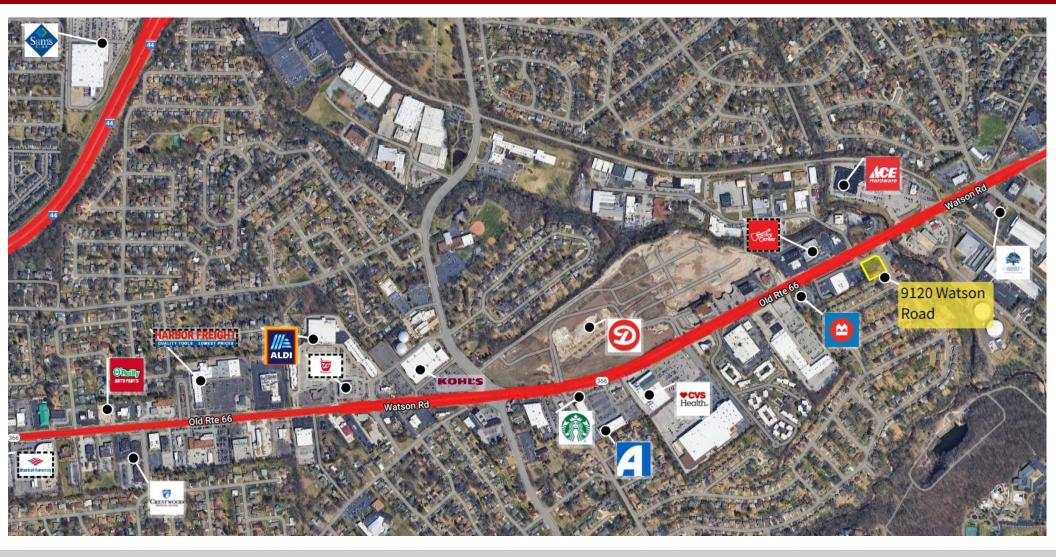

### **PROPERTY DETAILS**

**BRIAN MCCUNE** 

314.276.5493 (CELL) 314.849.5858 (OFFICE) Brian@bahnrealty.com

- Full-Service lease including ALL utilities
  Available as two spaces:
- <u>1500 SF</u>: entire lower-level office space, newly renovated. Has its own entrance, two restrooms, and HVAC.
- <u>484 SF</u>: office space available on main level with its own entrance, restroom, and HVAC.
- Excellent location at the corner of Watson Road and Brookview Dr with proximity to surrounding retailers including Schnucks, Dierbergs, Kohl's, and many more.
- Ample parking with two separate paved parking lots onsite
- More than 9,000 VPD each way on Watson Road with close access to Highway 44 and 270

### **PROPERTY AERIAL**