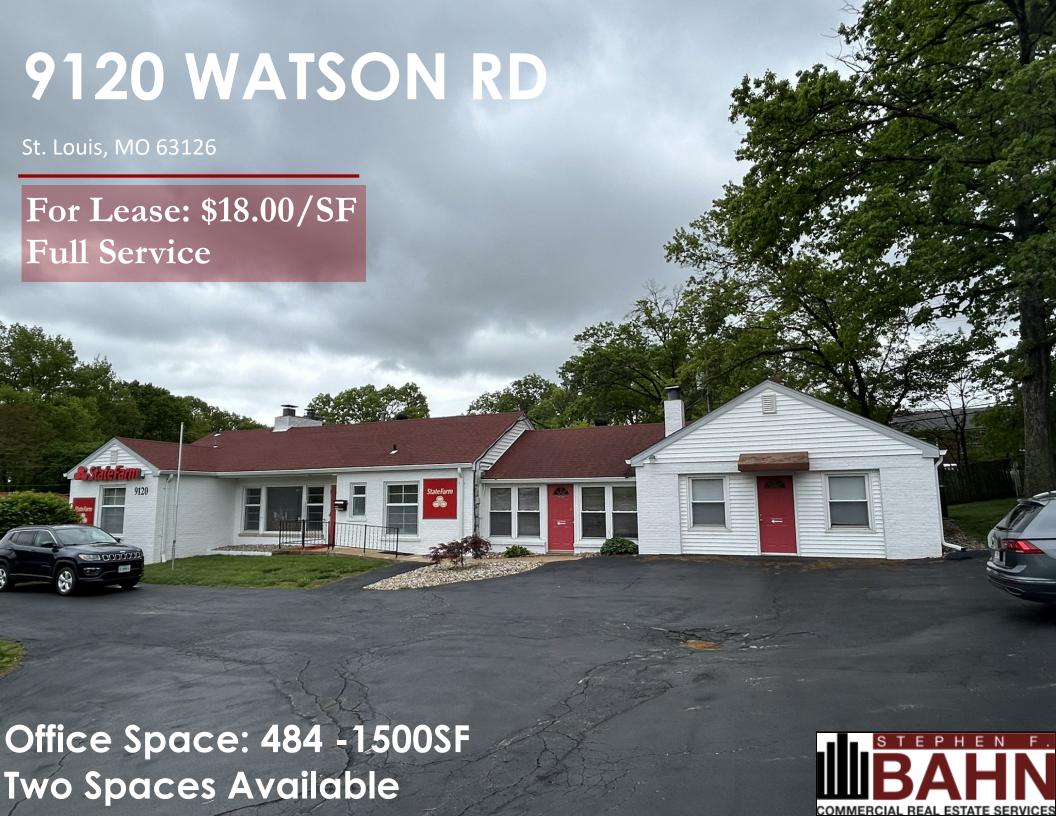

## 9120 Watson Rd.

### **PROPERTY DETAILS**

**BRIAN MCCUNE** 

314.276.5493 (CELL) 314.849.5858 (OFFICE) Brian@bahnrealty.com

- Full-Service lease including ALL utilities
  Available as two spaces:
- <u>1500 SF</u>: entire lower-level office space, newly renovated. Has its own entrance, two restrooms, and HVAC.
- <u>484 SF</u>: office space available on main level with its own entrance, restroom, and HVAC.
- Excellent location at the corner of Watson Road and Brookview Dr with proximity to surrounding retailers including Schnucks, Dierbergs, Kohl's, and many more.
- Ample parking with two separate paved parking lots onsite
- More than 9,000 VPD each way on Watson Road with close access to Highway 44 and 270