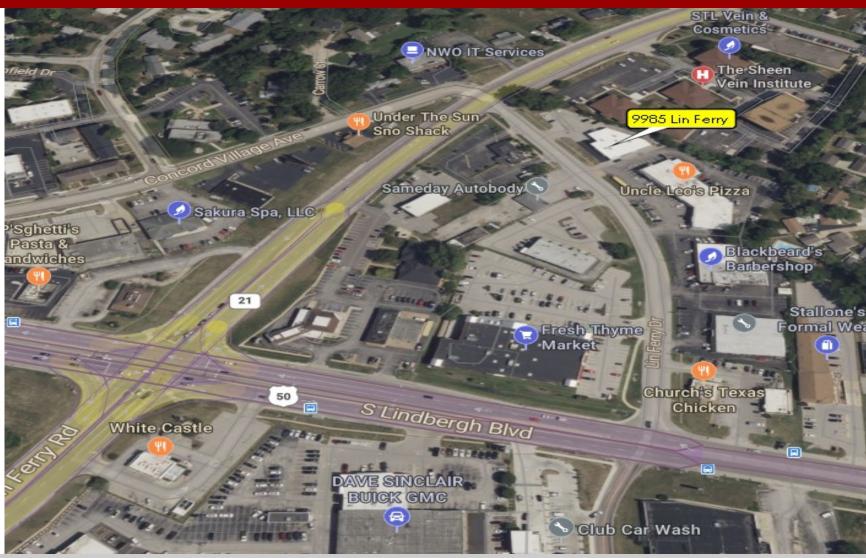

## 9985 LIN FERRY DR

### **PROPERTY DETAILS**

### **NICK BAHN**

314.322.2020 (CELL) 314.849.5858 (OFFICE) Nick@bahnrealty.com



- TURNKEY MEDICAL OFFICE THAT RECENTLY
  COMPLETED A FULL RENOVATION ON THE ENTIRE
  BUILDING
- 12,930 SF ON 0.64 ACRES
- CURRENTLY OCCUPIED BY OWNER/USER AS A CLINICAL DIAGNOSTIC SERVICES LABORATORY
- SELLER WILLING TO SIGN A 1-YEAR LEASE POST-CLOSING SHOULD INVESTOR/BUYER BE INTERESTED
- GREAT LOCATION WITH PROXIMITY TO S.
  LINDBERGH & TESSON FERRY INTERSECTION
- 2023 RE TAXES: \$17,393.29











# 9985 LIN FERRY DR

## **PROPERTY AERIAL**

#### **NICK BAHN**

314.322.2020 (CELL) 314.849.5858 (OFFICE)

Nick@bahnrealty.com