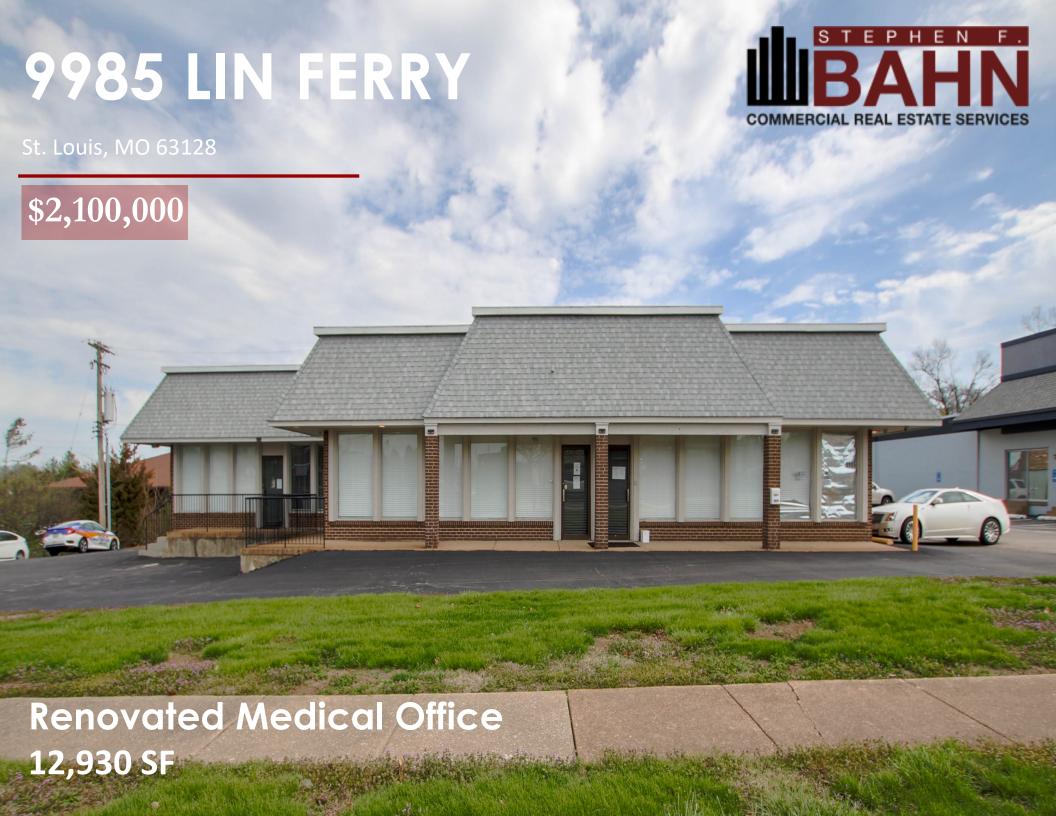

## 9985 LIN FERRY DR

### **NICK BAHN**

314.322.2020 (CELL) 314.849.5858 (OFFICE) Nick@bahnrealty.com

- TURNKEY MEDICAL OFFICE THAT RECENTLY
  COMPLETED A FULL RENOVATION ON THE ENTIRE
  BUILDING
- 12,930 SF ON 0.64 ACRES
- CURRENTLY OCCUPIED BY OWNER/USER AS A CLINICAL DIAGNOSTIC SERVICES LABORATORY
- SELLER WILLING TO SIGN A 1-YEAR LEASE POST-CLOSING SHOULD INVESTOR/BUYER BE INTERESTED
- GREAT LOCATION WITH PROXIMITY TO S.
  LINDBERGH & TESSON FERRY INTERSECTION
- 2023 RE TAXES: \$17,393.29