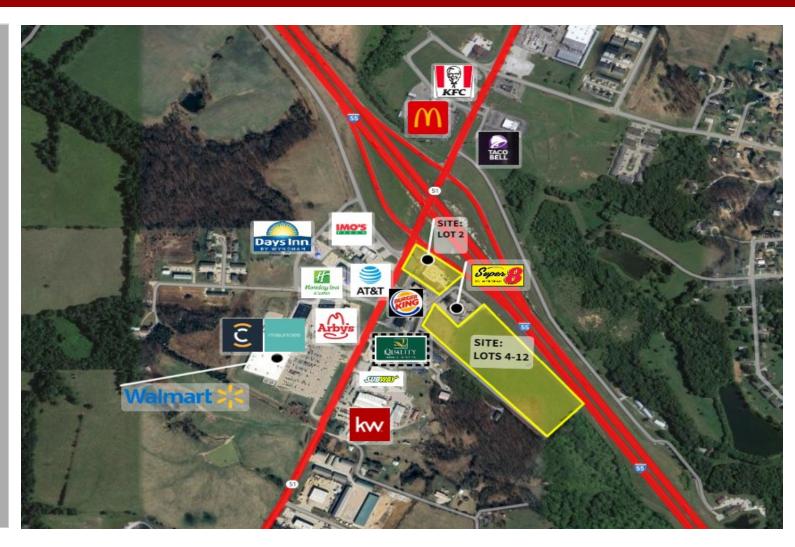

# PERRYVILLE, MO OUTLOT/PAD OPPORTUNITIES

Comfort

isterson St

1

Walmart

(La 40)

5 Strate of Con st

6 6 7

## \*FOR SALE\* CALL BROKER FOR PRICING

12

## LOTS PERRYVILLE, MO

### NICK BAHN

 314.503.7601 (CELL)
 322.2020 (CELL)

 314.849.5858 (OFFICE)
 314.849.5858 (OFFICE)

 Steve@bahnrealty.com
 Nick@bahnrealty.com

- I-55 Frontage
- 1 14 acres
- All utilities available
- 1 hour from St. Louis
   County
- County seat is located in Perryville

\*CALL BROKER FOR PRICING\*